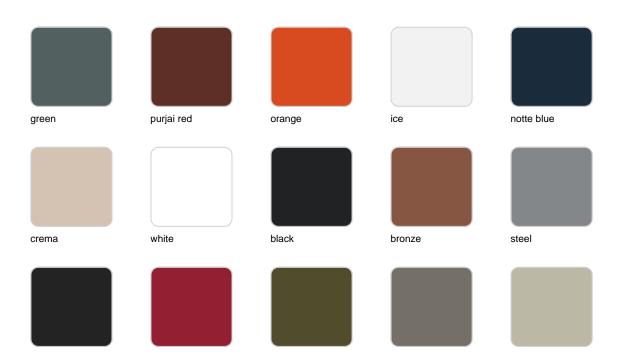

#### SIMPLE Ref. 42219

Matt finishes pot one wall

BASIC Ref. 42219A

### Matt Polyethylene