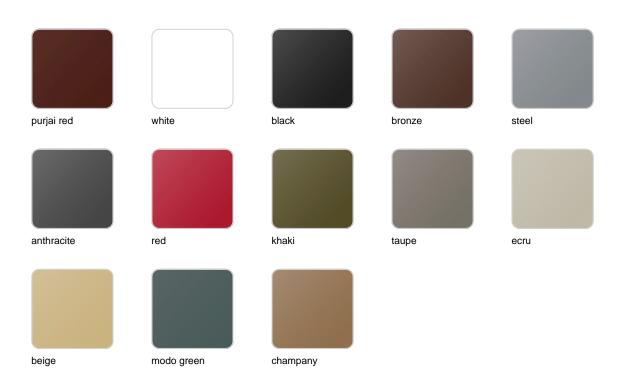

by Ramón Esteve

Ulm <u>furniture collection</u>, designed by <u>Ramón Esteve</u> for <u>Vondom</u>, is fashioned as the new norm with an **inherit universal and logical appeal**. A functional seating collection that strikes a perfect balance between design, technology, and ergonomics based on basic cube, prism, and spherical shapes.



# Info

# Description

Pot made of polyethylene resin by rotational moulding. 100% Recyclable. Item suitable for indoor and outdoor use. Available in different finishes.

Weight: 15.2 Kg



# **Finishes**

# finishes

#### SIMPLE Ref. 42219



Matt finishes pot one wall

BASIC Ref. 42219A



### Matt Polyethylene

#### SELF-WATERING Ref. 42219R







Self-watering system included in all planters except those with basic finish

#### LACQUERED Ref. 42219F



Lacquered Polyethylene

# lighting

LIGHT Ref. 42219W



White internally lit unit with LED technology. Available only in matte ice white finish.

RGBW LED Ref. 42219L



Unit with internal lighting with RGBW LED technology and remote control unit for switching colors. Available only in matte ice white finish. Remote control included.

RGBW LED DMX Ref. 42219D



Unit with internal lighting with RGBW LED technology and remote control unit for switching colors. Also controlLED by DMX-1024 (wireless), enabling communication between one or more products simultaneously via the DMX transmitter (not included). There are two options to choose from: Professional XLR DMX and Home WIFI DMX. (Remote control included). Optional battery

RGBW LED BATTERY Ref. 42219Y



Unit with internal lighting wit