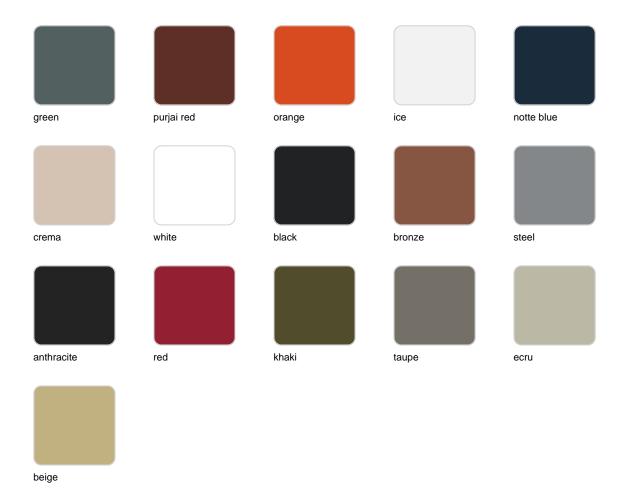

# Ulm jardiniere 127x57x50

### by Ramón Esteve

Ulm <u>furniture collection</u>, designed by <u>Ramón Esteve</u> for <u>Vondom</u>, is fashioned as the new norm with an **inherit universal and logical appeal**. A functional seating collection that strikes a perfect balance between design, technology, and ergonomics based on basic cube, prism, and spherical shapes.



# Info

# Description

Pot made of polyethylene resin by rotational moulding. 100% Recyclable. Item suitable for indoor and outdoor use. Available in different finishes.

Weight: 15.2 Kg



# **Finishes**

# finishes

#### SIMPLE Ref. 42219



Matt finishes pot one wall

BASIC Ref. 42219A



### Matt Polyethylene

#### SELF-WATERING Ref. 42219R







Self-watering system included in all planters except those with basic finish

#### LACQUERED Ref. 42219F



Lacquered Polyethylene

# lighting

LIGHT Ref. 42219W



White internally lit unit with LED technology. Available only in matte ice white finish.

RGBW LED Ref. 42219L



Unit with internal lighting with RGBW LED technology and remote control unit for switching colors. Available only in matte ice white finish. Remote control included.

RGBW LED DMX Ref. 42219D



Unit with internal lighting with RGBW LED technology and remote control unit for switching colors. Also controlLED by DMX-1024 (wireless), enabling communication between one or more products simultaneously via the