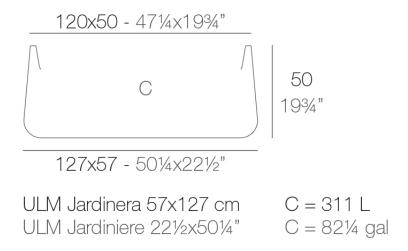

# Ulm jardiniere 127x57x50

# Description

Pot made of polyethylene resin by rotational moulding. 100% Recyclable. Item suitable for indoor and outdoor use. Available in different finishes.

Weight: 15.2 Kg