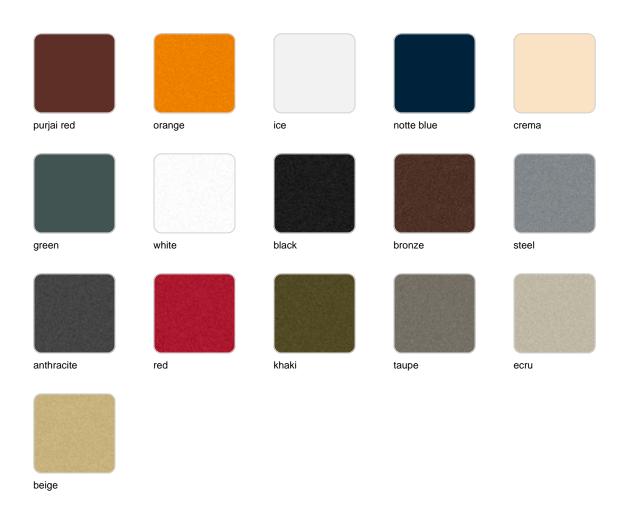

## **Finishes**

### finishes

#### BASIC Ref. 45059A

Matt Polyethylene

LACQUERED Ref. 45059F

Lacquered Polyethylene