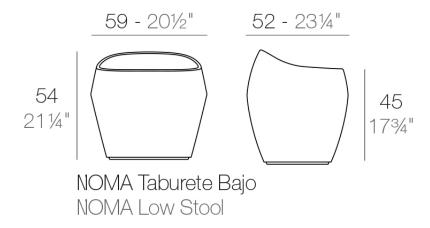

# Noma stool

### Description

Made of polyethylene resin by rotational moulding. 100% Recyclable. Item suitable for indoor and outdoor use. Available in different finishes.

Weight: 5.5 Kg