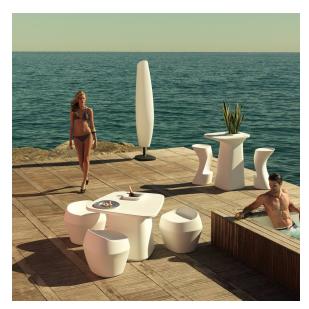

#### by Javier Mariscal

The Noma Collection, designed by <u>Javier Mariscal</u> for the Spanish brand <u>Vondom</u>, is a group of outdoor items. There was an aim to create a new typology of furniture by combining the functions of a flowerpot and an outdoor table, and thus NOMA was born, a collection **characterized by its originality and versatile nature**.

# **Ambients**