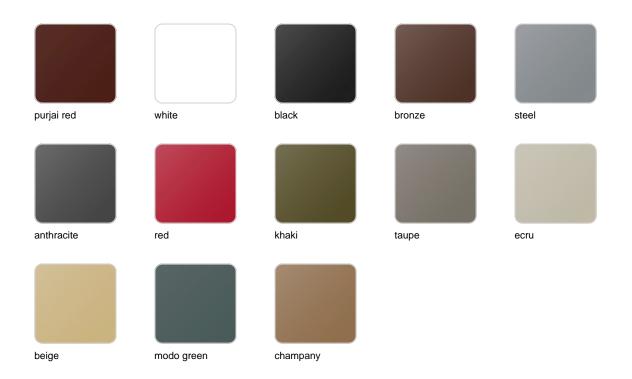

## **Finishes**

### finishes

#### BASIC Ref. 45059A

Matt Polyethylene

LACQUERED Ref. 45059F

Lacquered Polyethylene