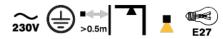

## **MODERN GLASS Barrel E27 suspended**

**MODERN GLASS Barrel E27 zwieszany** 

Category: suspended Power 50W (LED ) Light source: Standard

Light source not included

The Quick Shipment offer includes selected product variants marked with the "QS" symbol next to the catalogue number.