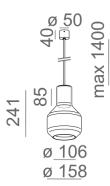

## **MODERN GLASS Barrel E27 suspended**

**MODERN GLASS Barrel E27 zwieszany** 

Category: suspended Power 50W (LED ) Light source: Standard

Light source not included

The Quick Shipment offer includes selected product variants marked with the "QS" symbol next to the catalogue number.

TP - transparent, plain. SP - smoked plain. WP - plain white lampshade. Available lamp canopy: fi50 and fi70.