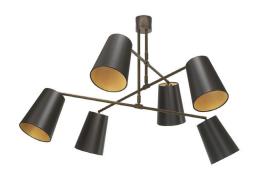

# Pendant | ANDROMEDA (FABRIC SHADES)

#### **PENDANT**

Material: Metal

Finish shown: Antique Brass Code: PD-ANDR-ABRS-0000-SHD

# **LAMPSHADE AS SHOWN**

6" Tall French Drums Mocha Satin Shade code: SH-06-TFRD Shade lining: Gold PVC

#### **FINISHING NOTE**

All metalwork is handcrafted and may vary from piece to piece with slight variation in finish and detailing.