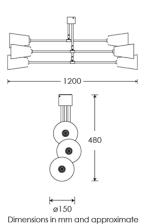

#### WEIGHT

2.9 kg approx.

#### **LAMPING**

6 x E14 Lampholder - 25W max. LED bulb recommended.

This product is adjustable

H&Co

Decorative lighting for beautiful spaces

www.heathfield.co.uk | + 44 (0) 1732 350450 | sales@heathfield.co.uk Unit 1, Priory Road, Tonbridge, Kent, TN9 2AF, United Kingdom