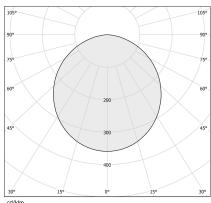

L LUMINOUS FLUX      | 3321lm                |
| LUMEN OUTPUT               | 2199lm                |
| EFFICIENCY                 | 66.2%                 |
| WEIGHT                     | 3,85 Kg               |
| PROTECTION DEGREE          | IP40                  |
| COLOUR TOLLERANCES         | SDCM 3                |
| GLOW WIRE TEST PERFORMANCE | 850°                  |
| PACKING DIMENSIONS         | 46,0 x 16,0 x 46,0 cm |
|                            |                       |



Ceiling lighting fixture for interiors, with direct light emission. Pickled sheet metal structure in white polyacrylic paint. Pickled sheet metal closing frame in polyacrylic paint. Modelled polycarbonate diffuser with opaline finish.







### Technical drawing



### **Application**



#### Polar diagram