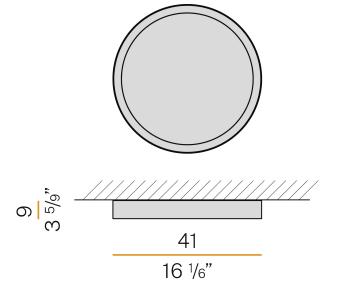

| integrated included   |
| NOMINAL LUMINOUS FLUX      | 3321lm                |
| LUMEN OUTPUT               | 2199lm                |
| EFFICIENCY                 | 66.2%                 |
| WEIGHT                     | 3,85 Kg               |
| PROTECTION DEGREE          | IP40                  |
| COLOUR TOLLERANCES         | SDCM 3                |
| GLOW WIRE TEST PERFORMANCE | 850°                  |
| PACKING DIMENSIONS         | 46,0 x 16,0 x 46,0 cm |
|                            |                       |



Ceiling lighting fixture for interiors, with direct light emission. Pickled sheet metal structure in white polyacrylic paint. Pickled sheet metal closing frame in polyacrylic paint. Modelled polycarbonate diffuser with opaline finish.







### Technical drawing



### **Application**



#### Polar diagram