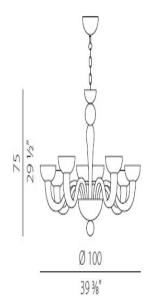

0 x 72,0 x 71,0 cm                                                  |
|                          |                                                                        |









Classic chandelier for interiors.

Structure in blown handcrafted Murano glass in white or mat black colour.

Arms in blown handcrafted Murano glass.

Pickled sheet metal frame with galvanic chrome plating.

Joints for arms fixing in turned brass with galvanic chrome plating.

Suspension kit with chrome plated steel rod, balancing system, chain and snap link. Power canopy with external cup in blown handcrafted Murano glass in white or  $\operatorname{\mathsf{mat}}$ black colour, turned pickled sheet metal internal cup with galvanic chrome plating, retaining system in chrome plated steel.

### Technical drawing