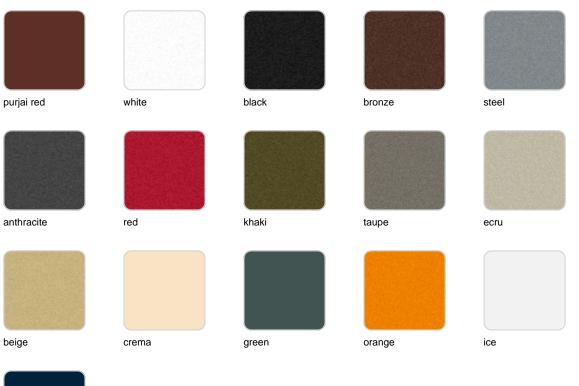

## Matt Polyethylene

LACQUERED Ref. 53010F

| modo green | purjai red | white    | black | bronze |
|------------|------------|----------|-------|--------|
| steel      | anthracite | champany | red   | khaki  |
| taupe      | ecru       | beige    |       |        |