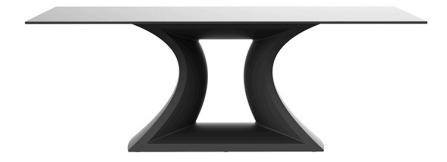

# Rest table 200x100x76

by A-cero

An outdoor furniture collection inspired by ORIGAMI, the Japanese art based on folding paper in order to get different forms, and the motto of "Less is more".

The <u>Alma planter</u>, on the other hand, is inspired by the architecture of the towers of Dubai.

## Description

Table Made of polyethylene resin by rotational moulding. 100% Recyclable. Item suitable for indoor and outdoor use. Tabletop of HPL, Full White or Glass. Available in different finishes.