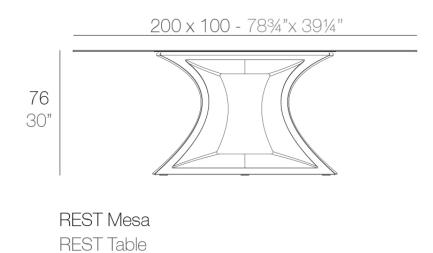

# Rest table 200x100x76

by A-cero

An outdoor furniture collection inspired by ORIGAMI, the Japanese art based on folding paper in order to get different forms, and the motto of "Less is more".

The <u>Alma planter</u>, on the other hand, is inspired by the architecture of the towers of Dubai.

## Description

Table Made of polyethylene resin by rotational moulding. 100% Recyclable. Item suitable for indoor and outdoor use. Tabletop of HPL, Full White or Glass. Available in different finishes.

Weight: 104.65 Kg