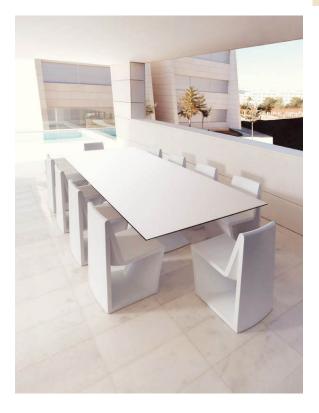

# Rest table 200x100x76

by A-cero

An outdoor furniture collection inspired by ORIGAMI, the Japanese art based on folding paper in order to get different forms, and the motto of "Less is more".

The <u>Alma planter</u>, on the other hand, is inspired by the architecture of the towers of Dubai.

## Description

Table Made of polyethylene resin by rotational moulding. 100% Recyclable. Item suitable for indoor and outdoor use. Tabletop of HPL, Full White or Glass. Available in different finishes.