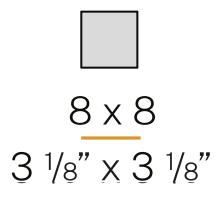

#### **Technical drawing**

black

Ceiling lighting fixture for interiors, with direct light emission. Pickled sheet metal ceiling bracket in white, black, bronze, mat brass or gold polyacrylic paint.

Extruded aluminium structure in white, black, bronze or mat brass polyacrylic paint, or with gold leaf coating.