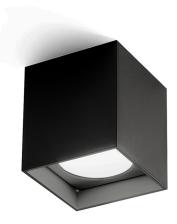

#### **Technical drawing**

black

Ceiling lighting fixture for interiors, with direct light emission. Pickled sheet metal ceiling bracket in white, black, bronze, mat brass or gold polyacrylic paint.

Extruded aluminium structure in white, black, bronze or mat brass polyacrylic paint, or with gold leaf coating.

Aluminium dissipation plate.

Flat frosted glass diffuser.

Pickled sheet metal frame in white, black, bronze or mat brass polyacrylic paint, or with gold leaf coating.