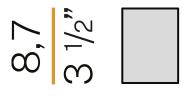

#### **Technical drawing**

black

Ceiling lighting fixture for interiors, with direct light emission. Pickled sheet metal ceiling bracket in white, black, bronze, mat brass or gold polyacrylic paint.

Extruded aluminium structure in white, black, bronze or mat brass polyacrylic paint, or with gold leaf coating.