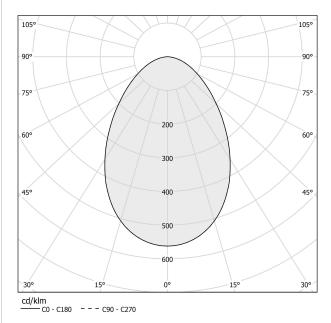

|
| WEIGHT                   | 0,39 Kg               |
| PROTECTION DEGREE        | IP40                  |
| COLOUR TOLLERANCES       | SDCM 3                |
| PACKING DIMENSIONS       | 12,0 x 24,0 x 13,0 cm |
|                          |                       |



#### **Technical drawing**





black





Ceiling lighting fixture for interiors, with direct light emission. Pickled sheet metal ceiling bracket in white, black, bronze, mat brass or gold polyacrylic paint.

Extruded aluminium structure in white, black, bronze or mat brass polyacrylic paint, or with gold leaf coating.

Aluminium dissipation plate.

Flat frosted glass diffuser.

Pickled sheet metal frame in white, black, bronze or mat brass polyacrylic paint, or with gold leaf coating.

### Polar diagram



# PANZERI

## Two

Accessories / dimming

XM14/230

Dimmable device for 230V LED modules, 5÷100W.