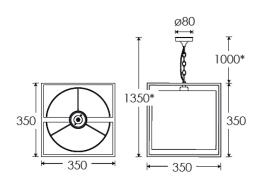

Dimensions in mm and approximate \*Adjustable flex and chain length

H&G Decorative lighting for beautiful spaces

www.heathfield.co.uk | + 44 (0) 1732 350450 | sales@heathfield.co.uk Unit 1, Priory Road, Tonbridge, Kent, TN9 2AF, United Kingdom