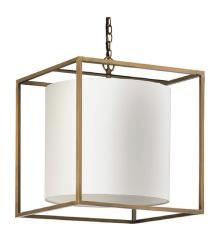

## Pendant | DERWENT LARGE CUBE

#### **PENDANT**

Material: Metal

Finish shown: Antique Brass Code: PD-DERW-ABRS-0000-LCB

### **LAMPSHADE AS SHOWN**

12" Drum Oyster Glaze Linen Shade code: SH-12-MEDR Shade lining: White PVC