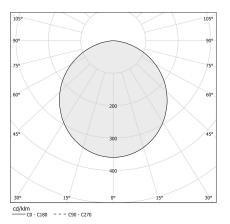

lm                   |
| LUMEN OUTPUT               | 2199lm                   |
| EFFICIENCY                 | 66.2%                    |
| WEIGHT                     | 3,85 Kg                  |
| PROTECTION DEGREE          | IP40                     |
| COLOUR TOLLERANCES         | SDCM 3                   |
| GLOW WIRE TEST PERFORMANCE | 850°                     |
| PACKING DIMENSIONS         | 46,0 x 16,0 x 46,0 cm    |
|                            |                          |



Ceiling lighting fixture for interiors, with direct light emission. Pickled sheet metal structure in white polyacrylic paint. Pickled sheet metal closing frame in polyacrylic paint. Modelled polycarbonate diffuser with opaline finish.







### Technical drawing



### **Application**



#### Polar diagram