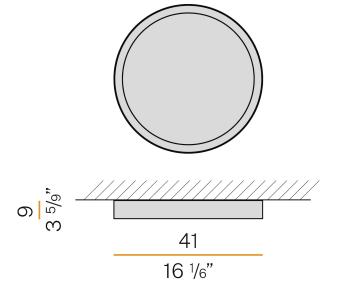

### Technical drawing

Ceiling lighting fixture for interiors, with direct light emission. Pickled sheet metal structure in white polyacrylic paint. Pickled sheet metal closing frame in polyacrylic paint. Modelled polycarbonate diffuser with opaline finish.