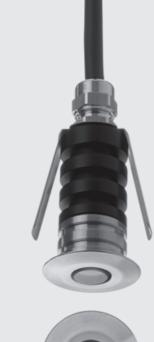

# NANO XXS DOWNLIGHT

Round ceiling-recessed luminaire for outdoor installation, hard anodized black aluminium body and stainless steel AISI 316 front trim, tempered safety glass, moulded silicone gasket. Remote constant current 350 mA driver needed, with 1 CREE XP-G2 LED. IP68 rating.

#### **Technical data**

| Wattage          | 1 WATT                                 |
|------------------|----------------------------------------|
| IP Rating        | IP68                                   |
| IK Rating        | IK09                                   |
| Material         | Hard anodized black<br>aluminium body  |
| Trim             | Stainless steel AISI 316 L             |
| Light source     | Nr. 1 CREE XP-G2 LED                   |
| Remote<br>driver | Constant current<br>350 mA             |
| Gasket           | Silicone rubber                        |
| Glass            | Tempered                               |
| Cable gland      | M12                                    |
| Power cable      | 1 mt. neoprene power cable<br>included |
| Gross weight     | 0,20 Kg                                |
|                  |                                        |