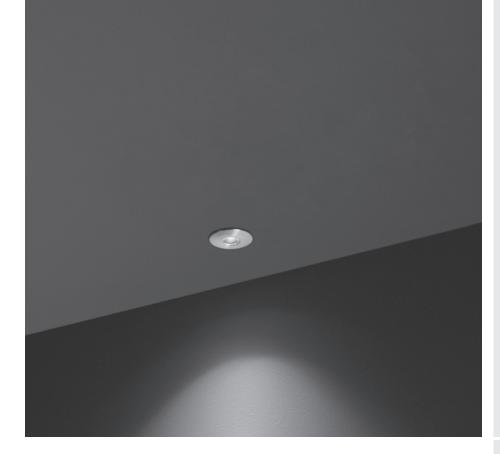

# NANO XXS DOWNLIGHT

Round ceiling-recessed luminaire for outdoor installation, hard anodized black aluminium body and stainless steel AISI 316 front trim, tempered safety glass, moulded silicone gasket. Remote constant current 350 mA driver needed, with 1 CREE XP-G2 LED. IP68 rating.

#### **Technical data**

| Wattage          | 1 WATT                                 |
|------------------|----------------------------------------|
| IP Rating        | IP68                                   |
| IK Rating        | IK09                                   |
| Material         | Hard anodized black<br>aluminium body  |
| Trim             | Stainless steel AISI 316 L             |
| Light source     | Nr. 1 CREE XP-G2 LED                   |
| Remote<br>driver | Constant current<br>350 mA             |
| Gasket           | Silicone rubber                        |
| Glass            | Tempered                               |
| Cable gland      | M12                                    |
| Power cable      | 1 mt. neoprene power cable<br>included |
| Gross weight     | 0,20 Kg                                |
|                  |                                        |