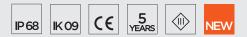

#### **Technical data**

| Wattage          | 1 WATT                                 |
|------------------|----------------------------------------|
| IP Rating        | IP68                                   |
| IK Rating        | IK09                                   |
| Material         | Hard anodized black<br>aluminium body  |
| Trim             | Stainless steel AISI 316 L             |
| Light source     | Nr. 1 CREE XP-G2 LED                   |
| Remote<br>driver | Constant current<br>350 mA             |
| Gasket           | Silicone rubber                        |
| Glass            | Tempered                               |
| Cable gland      | M12                                    |
| Power cable      | 1 mt. neoprene power cable<br>included |
| Gross weight     | 0,20 Kg                                |
|                  |                                        |