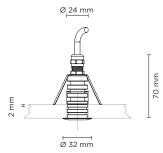

#### **Technical data**

| Wattage          | 1 WATT                                 |
|------------------|----------------------------------------|
| IP Rating        | IP68                                   |
| IK Rating        | IK09                                   |
| Material         | Hard anodized black<br>aluminium body  |
| Trim             | Stainless steel AISI 316 L             |
| Light source     | Nr. 1 CREE XP-G2 LED                   |
| Remote<br>driver | Constant current<br>350 mA             |
| Gasket           | Silicone rubber                        |
| Glass            | Tempered                               |
| Cable gland      | M12                                    |
| Power cable      | 1 mt. neoprene power cable<br>included |
| Gross weight     | 0,20 Kg                                |
|                  |                                        |