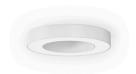

Ceiling or wall lighting fixture for interiors, with direct light emission.

Pickled sheet metal ceiling/wall bracket in polyacrylic paint.

Pickled sheet metal structure in polyacrylic paint.

Aluminium dissipation plates.

Pickled sheet metal covers in white, black or bronze polyacrylic paint, or with gold leaf

 $\label{thm:modelled} \mbox{Modelled polycarbonate diffuser with opaline finish.}$ 