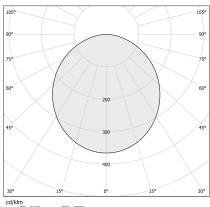

4,90 Kg                  |
| PROTECTION DEGREE          | IP40                     |
| COLOUR TOLLERANCES         | SDCM 3                   |
| GLOW WIRE TEST PERFORMANCE | 850°                     |
| PACKING DIMENSIONS         | 58,0 x 14,0 x 58,0 cm    |
|                            |                          |



Ceiling or wall lighting fixture for interiors, with direct light emission.

Pickled sheet metal ceiling/wall bracket in polyacrylic paint.

Pickled sheet metal structure in polyacrylic paint.

Aluminium dissipation plates.

Pickled sheet metal covers in white, black or bronze polyacrylic paint, or with gold leaf

 $\label{thm:modelled} \mbox{Modelled polycarbonate diffuser with opaline finish.}$ 







## Technical drawing







### **Application**



#### Polar diagram



cd/klm C0 - C180 - - - C90 - C270