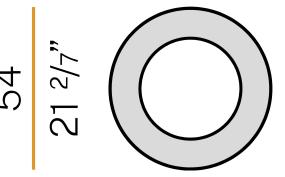

|
| WEIGHT                     | 4,90 Kg                  |
| PROTECTION DEGREE          | IP40                     |
| COLOUR TOLLERANCES         | SDCM 3                   |
| GLOW WIRE TEST PERFORMANCE | 850°                     |
| PACKING DIMENSIONS         | 58,0 x 14,0 x 58,0 cm    |
|                            |                          |



Ceiling or wall lighting fixture for interiors, with direct light emission.

Pickled sheet metal ceiling/wall bracket in polyacrylic paint.

Pickled sheet metal structure in polyacrylic paint.

Aluminium dissipation plates.

Pickled sheet metal covers in white, black or bronze polyacrylic paint, or with gold leaf

 $\label{thm:modelled} \mbox{Modelled polycarbonate diffuser with opaline finish.}$ 







## Technical drawing







### **Application**



#### Polar diagram



cd/klm C0 - C180 - - - C90 - C270