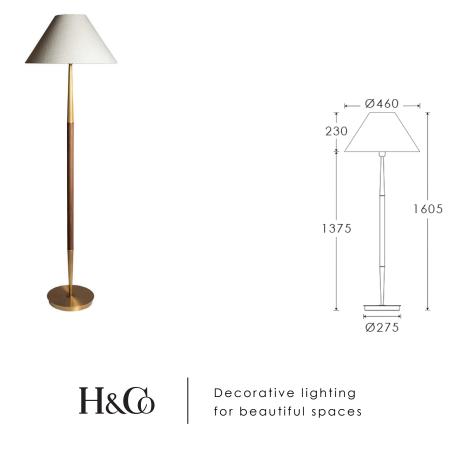

### LAMP BASE

Material: Metal & Wood Finish shown: Walnut Metalwork: Antique Brass Code: FL-RONN-ABRS-WLNT

# LAMPSHADE AS SHOWN

18" Coolie Oyster Glaze Linen Shade code: SH-18-COOL Shade lining: Champagne PVC