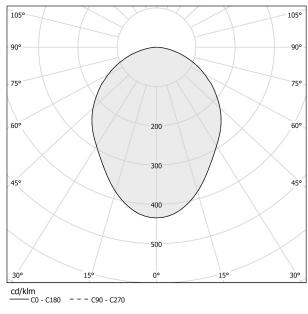

| 90°                     |
| POWER SUPPLY             | 220-240V AC             |
| FREQUENCY                | 50/60Hz                 |
| ELECTRICAL CONFIGURATION | dimmable (IoT/Step DIM) |
| DRIVER                   | integrated included     |
| NOMINAL LUMINOUS FLUX    | 884lm                   |
| LUMEN OUTPUT             | 706lm                   |
| EFFICIENCY               | 79.9%                   |
| WEIGHT                   | 0,83 Kg                 |
| PROTECTION DEGREE        | IP40                    |
| COLOUR TOLLERANCES       | SDCM 3                  |
| PACKING DIMENSIONS       | 6,0 x 119,0 x 25,0 cm   |

# CE ERE 🗵 🗆

### **Technical drawing**





Equipped with a 1,6m (63") long power cable with jack connector and adapter plug.

### Polar diagram

white