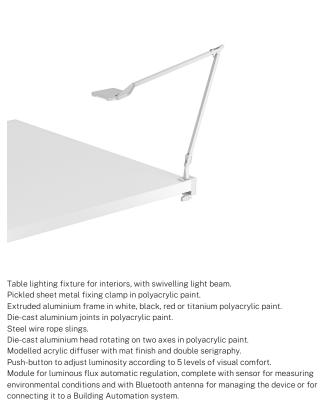

### **Technical drawing**

Equipped with a 1,6m (63") long power cable with jack connector and adapter plug.