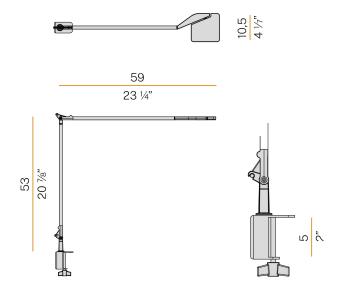

### **Technical drawing**

Equipped with a 1,6m (63") long power cable with jack connector and adapter plug.