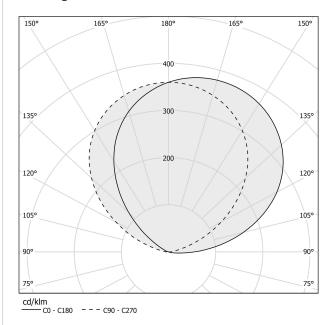

| 50/60Hz               |
| ELECTRICAL CONFIGURATION | ON-OFF                |
| DRIVER                   | integrated included   |
| NOMINAL LUMINOUS FLUX    | 1431lm                |
| LUMEN OUTPUT             | 1431lm                |
| EFFICIENCY               | 100%                  |
| WEIGHT                   | 1,00 Kg               |
| PROTECTION DEGREE        | IP20                  |
| COLOUR TOLLERANCES       | SDCM 3                |
| PACKING DIMENSIONS       | 14,0 x 30,0 x 13,0 cm |



INDIRECT LIGHT

Wall lighting fixture for interiors, with indirect light emission. Die-cast aluminium wall bracket in polyacrylic paint. Extruded aluminium structure in white, mat brass or titanium polyacrylic paint.

# CE ERE

#### Technical drawing



#### Polar diagram

white



## PANZERI

## Арр

Accessories / dimming

XM14/230

Dimmable device for 230V LED modules, 5÷100W.





3,2 1 ¼″

1,8 5/7"