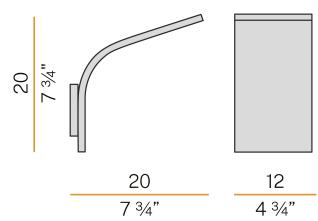

AC           |
| FREQUENCY                | 50/60Hz               |
| ELECTRICAL CONFIGURATION | ON-OFF                |
| DRIVER                   | integrated included   |
| NOMINAL LUMINOUS FLUX    | 1431lm                |
| LUMEN OUTPUT             | 1431lm                |
| EFFICIENCY               | 100%                  |
| WEIGHT                   | 1,00 Kg               |
| PROTECTION DEGREE        | IP20                  |
| COLOUR TOLLERANCES       | SDCM 3                |
| PACKING DIMENSIONS       | 14,0 x 30,0 x 13,0 cm |



INDIRECT LIGHT

Wall lighting fixture for interiors, with indirect light emission. Die-cast aluminium wall bracket in polyacrylic paint. Extruded aluminium structure in white, mat brass or titanium polyacrylic paint.

# CE ERE

#### Technical drawing



#### Polar diagram

white



## PANZERI

## Арр

Accessories / dimming

XM14/230

Dimmable device for 230V LED modules, 5÷100W.





3,2 1 ¼″

1,8 5/7"