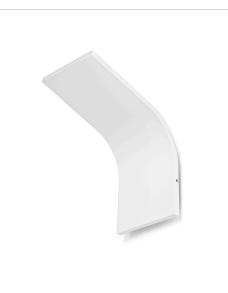

INDIRECT LIGHT

Wall lighting fixture for interiors, with indirect light emission. Die-cast aluminium wall bracket in polyacrylic paint. Extruded aluminium structure in white, mat brass or titanium polyacrylic paint.