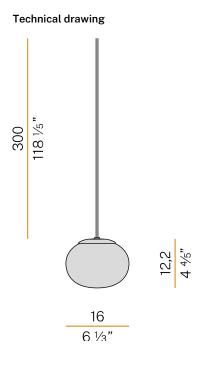

ma ma

mat brass/amber diffuser

Multiple suspension lighting fixture for interiors, with direct and indirect light emission. Pickled sheet metal structure in white polyacrylic paint. Diffuser in blown glass with crystal, steel, amber, bronze, tobacco or green balloton finish.

Turned pickled sheet metal closing disk in mat brass polyacrylic paint. 3m (118,1") long suspension and power cable in transparent PVC. Provided without power canopy.