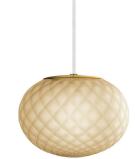

ma ma

mat brass/amber diffuser

Multiple suspension lighting fixture for interiors, with direct and indirect light emission. Pickled sheet metal structure in white polyacrylic paint. Diffuser in blown glass with crystal, steel, amber, bronze, tobacco or green balloton finish.

Turned pickled sheet metal closing disk in mat brass polyacrylic paint. 3m (118,1") long suspension and power cable in transparent PVC. Provided without power canopy.