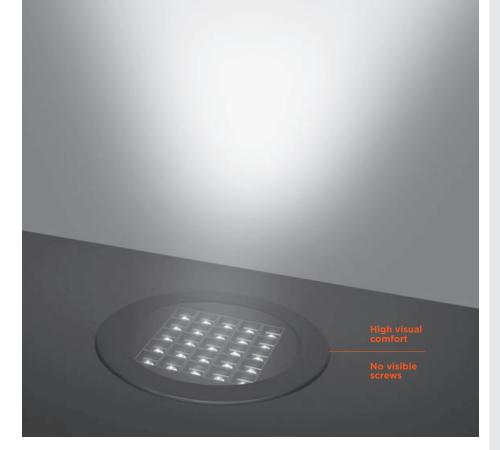

### ALL BLACK APPEARANCE.

Round compact ground-recessed luminaire for outdoor installation, Phospho-chromatised and polyester powder coated die-cast copper-free aluminium body and stainless steel AISI 304 frame, tempered safety glass, moulded silicone gasket, non-visible stainless steel screws. Built-in LED driver 220-240V 50-60Hz, with 25 CREE XP-G2 LED + special optics with "invisa-light" technology. IP67 rating.

Stainless steel finish trim available on request

Sliding hooking system for recessing box