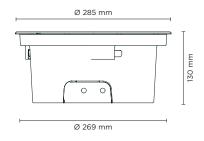

#### **Technical data**

| 41 WATT                                                            |  |  |
|--------------------------------------------------------------------|--|--|
| IP67                                                               |  |  |
| IK10                                                               |  |  |
| High corrosion resistance<br>die-cast copper-free<br>aluminum body |  |  |
| Polyester powder coating with phosphocromating pre-finish          |  |  |
| Stainless steel AISI 304                                           |  |  |
| NR. 25 x 1.5W CREE "XP-G2" LED                                     |  |  |
| Electronic power supply<br>220/240V 50/60Hz<br>built-in            |  |  |
| Stainless steel                                                    |  |  |
| Special optics with<br>"invisa-light" technology                   |  |  |
| Silicone rubber                                                    |  |  |
| Tempered                                                           |  |  |
| Double M20 cable gland                                             |  |  |
| Max 5000 Kg                                                        |  |  |
| 1 mt. neoprene power cable included                                |  |  |
| C 00 1/=                                                           |  |  |
| 6,00 Kg                                                            |  |  |
|                                                                    |  |  |