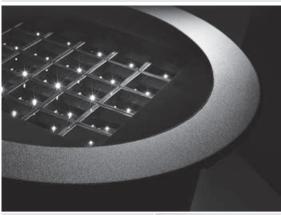

### ALL BLACK APPEARANCE.

Round compact ground-recessed luminaire for outdoor installation, Phospho-chromatised and polyester powder coated die-cast copper-free aluminium body and stainless steel AISI 304 frame, tempered safety glass, moulded silicone gasket, non-visible stainless steel screws. Built-in LED driver 220-240V 50-60Hz, with 25 CREE XP-G2 LED + special optics with "invisa-light" technology. IP67 rating.

| light source         | light beam options | lumen<br>output (lm) | lumin. efficacy<br>(lm/w) |
|----------------------|--------------------|----------------------|---------------------------|
| 3000°K warm-white    |                    |                      |                           |
| high-power led       | 15°                | 3.720                | 90.73                     |
| high-power led       | 35°                | 3.534                | 86.19                     |
| high-power led       | 55°                | 3.357                | 81.88                     |
| 4000°K neutral-white |                    |                      |                           |
| high-power led       | 15°                | 3.875                | 94.51                     |
| high-power led       | 35°                | 3.681                | 89.78                     |
| high-power led       | 55°                | 3.497                | 85.29                     |