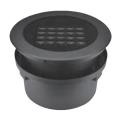

### ALL BLACK APPEARANCE.

Round compact ground-recessed luminaire for outdoor installation, Phospho-chromatised and polyester powder coated die-cast copper-free aluminium body and stainless steel AISI 304 frame, tempered safety glass, moulded silicone gasket, non-visible stainless steel screws. Built-in LED driver 220-240V 50-60Hz, with 25 CREE XP-G2 LED + special optics with "invisa-light" technology. IP67 rating.