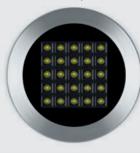

### ALL BLACK APPEARANCE.

Round compact ground-recessed luminaire for outdoor installation, Phospho-chromatised and polyester powder coated die-cast copper-free aluminium body and stainless steel AISI 304 frame, tempered safety glass, moulded silicone gasket, non-visible stainless steel screws. Built-in LED driver 220-240V 50-60Hz, with 25 CREE XP-G2 LED + special optics with "invisa-light" technology. IP67 rating.

#### **Technical data**

| 41 WATT                                                            |  |  |
|--------------------------------------------------------------------|--|--|
| IP67                                                               |  |  |
| IK10                                                               |  |  |
| High corrosion resistance<br>die-cast copper-free<br>aluminum body |  |  |
| Polyester powder coating with phosphocromating pre-finish          |  |  |
| Stainless steel AISI 304                                           |  |  |
| NR. 25 x 1.5W CREE "XP-G2" LED                                     |  |  |
| Electronic power supply<br>220/240V 50/60Hz<br>built-in            |  |  |
| Stainless steel                                                    |  |  |
| Special optics with<br>"invisa-light" technology                   |  |  |
| Silicone rubber                                                    |  |  |
| Tempered                                                           |  |  |
| Double M20 cable gland                                             |  |  |
| Max 5000 Kg                                                        |  |  |
| 1 mt. neoprene power cable included                                |  |  |
| C 00 1/=                                                           |  |  |
| 6,00 Kg                                                            |  |  |
|                                                                    |  |  |