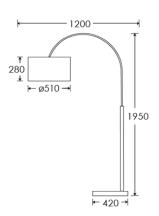

Dimensions in mm and approximate

D&H

Decorative lighting for beautiful spaces

www.heathfield.co.uk | + 44 (0) 1732 350450 | sales@heathfield.co.uk Unit 1, Priory Road, Tonbridge, Kent, TN9 2AF, United Kingdom