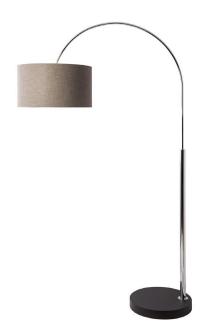

## Floor Lamp | REACH

#### **LAMP BASE**

Material: Metal & Wood Finish shown: Polished Chrome

Code: FL-REAC-CHRO

### **LAMPSHADE AS SHOWN**

20" Flat Drum Gunmetal Glaze Linen

Shade code: SH-20-FLDR Shade lining: Prosecco PVC