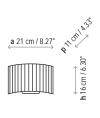

Wall light with structure finished in satin nickel or brilliant chrome, featuring Flexo brass arm with sealed aluminum hood housing one 1.2W LED bulb. Lamp shades available in cotton, white cotton, and cream or white hand wrapped translucent polyester blend ribbon. Electrical double switch is located on base; allows for both LED and main lamp to be turned on.

# Ref Finishings 1118505FLU Satin Nickel 1118506FLU **Brilliant Chrome** 1118505FLGU Satin Nickel / GU24 1118506FLGU Brilliant Chrome / GU24 Lampshade 12.60" x 7.87" P-339 Cotton P-332 White Cotton P-333 Cream Translucent Ribbon P-334 White Translucent Ribbon

### Surface back box: 6.6" x 3"

Flexo made in brass to ensure greater flexibility and rigidity.

### Customizable

# Wall Street - FL



### Measures



a 32 cm / 12.60"





# Wall Street



## Wall Street



## Wall Street - FL