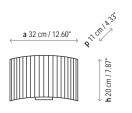

structure finished in satin nickel or brilliant chrome, featuring Flexo brass arm with sealed aluminum hood housing one 1.2W LED bulb. Lamp shades available in cotton, white cotton, and cream or white hand wrapped translucent polyester blend ribbon. Electrical double switch is located on base; allows for both LED and main lamp to be turned on.

# Ref Finishings 1118505FLU Satin Nickel 1118506FLU **Brilliant Chrome** 1118505FLGU Satin Nickel / GU24 1118506FLGU Brilliant Chrome / GU24 Lampshade 12.60" x 7.87" P-339 Cotton P-332 White Cotton P-333 Cream Translucent Ribbon P-334 White Translucent Ribbon

### Surface back box: 6.6" x 3"

Flexo made in brass to ensure greater flexibility and rigidity.

### Customizable

# Wall Street - FL



### Measures



a 32 cm / 12.60"





# Wall Street



## Wall Street



## Wall Street - FL