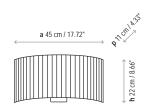

d in satin nickel or brilliant chrome, featuring Flexo brass arm with sealed aluminum hood housing one 1.2W LED bulb. Lamp shades available in cotton, white cotton, and cream or white hand wrapped translucent polyester blend ribbon. Electrical double switch is located on base; allows for both LED and main lamp to be turned on.

# Ref Finishings 1118505FLU Satin Nickel 1118506FLU **Brilliant Chrome** 1118505FLGU Satin Nickel / GU24 1118506FLGU Brilliant Chrome / GU24 Lampshade 12.60" x 7.87" P-339 Cotton P-332 White Cotton P-333 Cream Translucent Ribbon P-334 White Translucent Ribbon

### Surface back box: 6.6" x 3"

Flexo made in brass to ensure greater flexibility and rigidity.

### Customizable

# Wall Street - FL



### Measures



a 32 cm / 12.60"





# Wall Street



## Wall Street



## Wall Street - FL