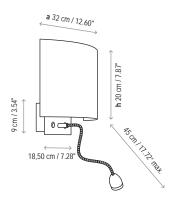

1 x 1.2 W LED Led:1.2W - Optics:45º

Lumens:85 lm

Certifications: () (E

Voltage: 120V~60Hz

Vol.: 2.5038 ft3

Weight: 4.41 lbs

Wall light with structure finished in satin nickel or brilliant chrome, featuring Flexo brass arm with sealed aluminum hood housing one 1.2W LED bulb. Lamp shades available in cotton, white cotton, and cream or white hand wrapped translucent polyester blend ribbon. Electrical double switch is located on base; allows for both LED and main lamp to be turned on.

### Surface back box: 6.6" x 3"

Flexo made in brass to ensure greater flexibility and rigidity.