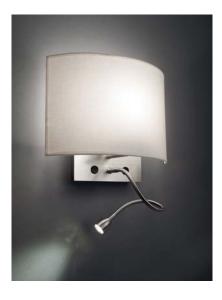

1 x 1.2 W LED Led:1.2W - Optics:45º

Lumens:85 lm

Certifications: () (E

Voltage: 120V~60Hz

Vol.: 2.5038 ft3

Weight: 4.41 lbs

Wall light with structure finished in satin nickel or brilliant chrome, featuring Flexo brass arm with sealed aluminum hood housing one 1.2W LED bulb. Lamp shades available in cotton, white cotton, and cream or white hand wrapped translucent polyester blend ribbon. Electrical double switch is located on base; allows for both LED and main lamp to be turned on.

# Ref Finishings 1118505FLU Satin Nickel 1118506FLU **Brilliant Chrome** 1118505FLGU Satin Nickel / GU24 1118506FLGU Brilliant Chrome / GU24 Lampshade 12.60" x 7.87" P-339 Cotton P-332 White Cotton P-333 Cream Translucent Ribbon P-334 White Translucent Ribbon

### Surface back box: 6.6" x 3"

Flexo made in brass to ensure greater flexibility and rigidity.