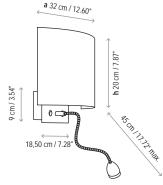

ft3

Weight: 4.41 lbs

Wall light with structure finished in satin nickel or brilliant chrome, featuring Flexo brass arm with sealed aluminum hood housing one 1.2W LED bulb. Lamp shades available in cotton, white cotton, and cream or white hand wrapped translucent polyester blend ribbon. Electrical double switch is located on base; allows for both LED and main lamp to be turned on.

# Ref Finishings 1118505FLU Satin Nickel 1118506FLU **Brilliant Chrome** 1118505FLGU Satin Nickel / GU24 1118506FLGU Brilliant Chrome / GU24 Lampshade 12.60" x 7.87" P-339 Cotton P-332 White Cotton P-333 Cream Translucent Ribbon P-334 White Translucent Ribbon

### Surface back box: 6.6" x 3"

Flexo made in brass to ensure greater flexibility and rigidity.

### Customizable

# Wall Street - FL



### Measures



a 32 cm / 12.60"





# Wall Street



## Wall Street



## Wall Street - FL