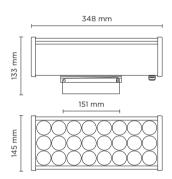

# SER MAXI

Skyscraper projector for outdoor installation to wall wash a building façade. Anodized extruded aluminium body, phosphochromatised and polyester powder coated die-cast copper-free aluminium closing caps, tempered safety glass, moulded silicone gasket and stainless steel screws. Built-in LED driver 220-240V 50-60Hz, with 24 CREE LED. IP66 rating.

## **Technical data**

| Wattage      | 55 WATT                                                                                                        |  |  |
|--------------|----------------------------------------------------------------------------------------------------------------|--|--|
| IP Rating    | IP66                                                                                                           |  |  |
| IK Rating    | IK07                                                                                                           |  |  |
| Material     | High corrosion resistance<br>anodized extruded aluminum<br>body, die-cast copper-free<br>aluminum closing caps |  |  |
| Coating      | Polyester powder coating with phosphocromating pre-finish                                                      |  |  |
| Light source | NR. 24 x 2W CREE LED                                                                                           |  |  |
| Screws       | Stainless steel                                                                                                |  |  |
| Transformer  | Electronic transformer<br>220/240V 50/60Hz included                                                            |  |  |
| Gasket       | Silicone rubber                                                                                                |  |  |
| Glass        | Tempered                                                                                                       |  |  |
| Power cable  | 0,5 mt. neoprene power cable included                                                                          |  |  |
| Gross weight | 4,60 Kg                                                                                                        |  |  |
|              |                                                                                                                |  |  |