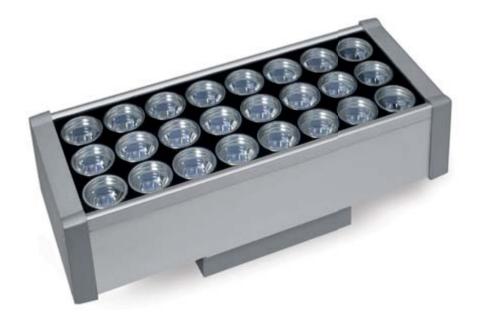

# SER MAXI

Skyscraper projector for outdoor installation to wall wash a building façade. Anodized extruded aluminium body, phosphochromatised and polyester powder coated die-cast copper-free aluminium closing caps, tempered safety glass, moulded silicone gasket and stainless steel screws. Built-in LED driver 220-240V 50-60Hz, with 24 CREE LED. IP66 rating.

## **Technical data**

| Wattage      | 55 WATT                                                                                                        |  |  |
|--------------|----------------------------------------------------------------------------------------------------------------|--|--|
| IP Rating    | IP66                                                                                                           |  |  |
| IK Rating    | IK07                                                                                                           |  |  |
| Material     | High corrosion resistance<br>anodized extruded aluminum<br>body, die-cast copper-free<br>aluminum closing caps |  |  |
| Coating      | Polyester powder coating with phosphocromating pre-finish                                                      |  |  |
| Light source | NR. 24 x 2W CREE LED                                                                                           |  |  |
| Screws       | Stainless steel                                                                                                |  |  |
| Transformer  | Electronic transformer<br>220/240V 50/60Hz included                                                            |  |  |
| Gasket       | Silicone rubber                                                                                                |  |  |
| Glass        | Tempered                                                                                                       |  |  |
| Power cable  | 0,5 mt. neoprene power cable included                                                                          |  |  |
| Gross weight | 4,60 Kg                                                                                                        |  |  |
|              |                                                                                                                |  |  |