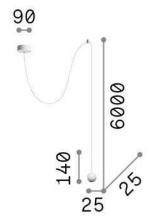

## **Indoor - Suspensions**

Item ARCHIMEDE SP SFERA BIANCO

InstallationSuspensionsGuarantee5 yearsGross weight0.23 kgVolume0.001901 m³

### **Technical info**

Net weight0.16 kgInsulation classIIProtection indexIP20ComplianceCEOperating temperature $0^{\circ} \sim +40 \, ^{\circ}\text{C}$ 

Dimmer NO, On-Off

**Power output** 220-240 V AC 50/60 Hz