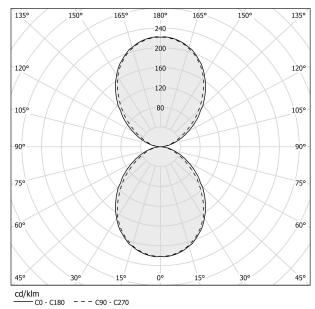

included      |
| NOMINAL LUMINOUS FLUX    | 4098lm                   |
| LUMEN OUTPUT             | 2633lm                   |
| EFFICIENCY               | 64.3%                    |
| WEIGHT                   | 2,21 Kg                  |
| PROTECTION DEGREE        | IP20                     |
| COLOUR TOLLERANCES       | SDCM 3                   |
| PACKING DIMENSIONS       | 13,0 x 13,0 x 63,0 cm    |



Wall lighting fixture for interiors, with direct and indirect light emission. Pickled sheet metal structure in polyacrylic paint. Aluminium dissipation plates. Pickled sheet metal cover in white, bronze or mat brass polyacrylic paint, or with gold leaf coating, or in polished or mat stainless steel.

Flat frosted glass diffusers.

mat brass



## Technical drawing



## Polar diagram