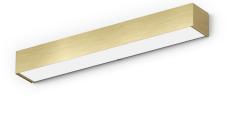

Wall lighting fixture for interiors, with direct and indirect light emission. Pickled sheet metal structure in polyacrylic paint. Aluminium dissipation plates. Pickled sheet metal cover in white, bronze or mat brass polyacrylic paint, or with gold leaf coating, or in polished or mat stainless steel.

Flat frosted glass diffusers.

mat brass