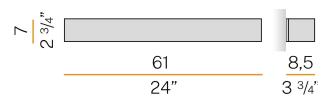

| integrated included      |
| NOMINAL LUMINOUS FLUX    | 4098lm                   |
| LUMEN OUTPUT             | 2633lm                   |
| EFFICIENCY               | 64.3%                    |
| WEIGHT                   | 2,21 Kg                  |
| PROTECTION DEGREE        | IP20                     |
| COLOUR TOLLERANCES       | SDCM 3                   |
| PACKING DIMENSIONS       | 13,0 x 13,0 x 63,0 cm    |



Wall lighting fixture for interiors, with direct and indirect light emission. Pickled sheet metal structure in polyacrylic paint. Aluminium dissipation plates. Pickled sheet metal cover in white, bronze or mat brass polyacrylic paint, or with gold leaf coating, or in polished or mat stainless steel.

Flat frosted glass diffusers.

mat brass



## Technical drawing



## Polar diagram