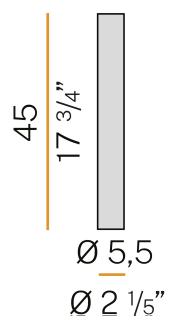

#### Technical drawing

#### Data sheet

| CODE                     | P02706.045.1701       |
|--------------------------|-----------------------|
| SYSTEM POWER CONSUMPTION | 10W                   |
| EFFICACY                 | 80.6lm/W              |
| LIGHT SOURCE             | LED                   |
| LIGHT SOURCE LIFETIME    | L70 50.000h           |
| COLOUR TEMPERATURE       | 2700K Ra>90           |
| LIGHT DISTRIBUTION       | flood                 |
| BEAM ANGLE               | 35°                   |
| POWER SUPPLY             | 220-240V AC           |
| FREQUENCY                | 50/60Hz               |
| ELECTRICAL CONFIGURATION | ON-OFF                |
| DRIVER                   | integrated included   |
| NOMINAL LUMINOUS FLUX    | 806lm                 |
| LUMEN OUTPUT             | 806lm                 |
| EFFICIENCY               | 100%                  |
| WEIGHT                   | 0,85 Kg               |
| PROTECTION DEGREE        | IP20                  |
| COLOUR TOLLERANCES       | SDCM 3                |
| PACKING DIMENSIONS       | 10,5 x 45,0 x 10,5 cm |