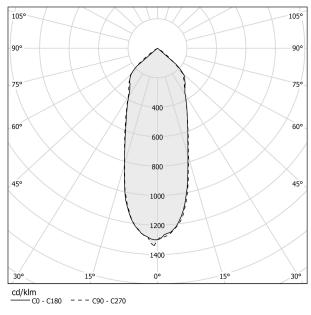

OLOUR TEMPERATURE       | 2700K Ra>90           |
| LIGHT DISTRIBUTION       | flood                 |
| BEAM ANGLE               | 35°                   |
| POWER SUPPLY             | 220-240V AC           |
| FREQUENCY                | 50/60Hz               |
| ELECTRICAL CONFIGURATION | ON-OFF                |
| DRIVER                   | integrated included   |
| NOMINAL LUMINOUS FLUX    | 806lm                 |
| LUMEN OUTPUT             | 806lm                 |
| EFFICIENCY               | 100%                  |
| WEIGHT                   | 0,85 Kg               |
| PROTECTION DEGREE        | IP20                  |
| COLOUR TOLLERANCES       | SDCM 3                |
| PACKING DIMENSIONS       | 10,5 x 45,0 x 10,5 cm |



#### Technical drawing





### Polar diagram

mat black