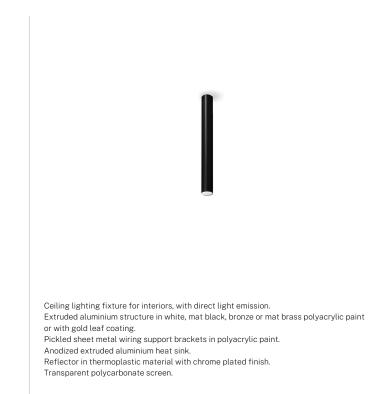

| L70 50.000h           |
| COLOUR TEMPERATURE       | 2700K Ra>90           |
| LIGHT DISTRIBUTION       | flood                 |
| BEAM ANGLE               | 35°                   |
| POWER SUPPLY             | 220-240V AC           |
| FREQUENCY                | 50/60Hz               |
| ELECTRICAL CONFIGURATION | ON-OFF                |
| DRIVER                   | integrated included   |
| NOMINAL LUMINOUS FLUX    | 806lm                 |
| LUMEN OUTPUT             | 806lm                 |
| EFFICIENCY               | 100%                  |
| WEIGHT                   | 0,85 Kg               |
| PROTECTION DEGREE        | IP20                  |
| COLOUR TOLLERANCES       | SDCM 3                |
| PACKING DIMENSIONS       | 10,5 x 45,0 x 10,5 cm |



#### Technical drawing





### Polar diagram

mat black