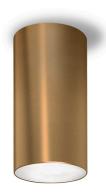

#### **Technical drawing**

Ceiling lighting fixture for interiors, with direct light emission. Turned pickled sheet metal ceiling bracket in white, black, bronze, mat brass or gold polyacrylic paint. Extruded aluminium structure in white, black, bronze or mat brass polyacrylic paint, or with gold leaf coating.

Aluminium dissipation plate.

Flat frosted glass diffuser.

Turned pickled sheet metal frame in white, black, bronze or mat brass polyacrylic paint, or with gold leaf coating.