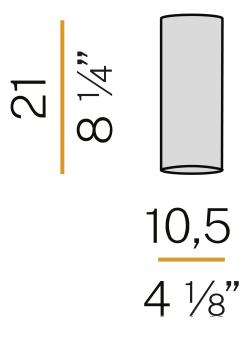

#### **Technical drawing**

Ceiling lighting fixture for interiors, with direct light emission. Turned pickled sheet metal ceiling bracket in white, black, bronze, mat brass or gold polyacrylic paint. Extruded aluminium structure in white, black, bronze or mat brass polyacrylic paint, or with gold leaf coating.

Aluminium dissipation plate.

Flat frosted glass diffuser.

Turned pickled sheet metal frame in white, black, bronze or mat brass polyacrylic paint, or with gold leaf coating.