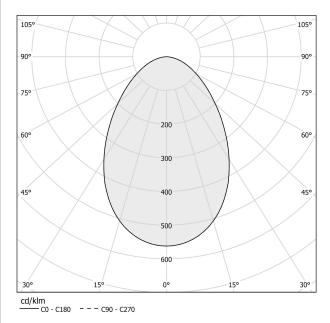

WEIGHT                   | 0,77 Kg                  |
| PROTECTION DEGREE        | IP40                     |
| COLOUR TOLLERANCES       | SDCM 3                   |
| PACKING DIMENSIONS       | 23,0 x 31,0 x 13,0 cm    |
|                          |                          |



#### **Technical drawing**









Ceiling lighting fixture for interiors, with direct light emission. Turned pickled sheet metal ceiling bracket in white, black, bronze, mat brass or gold polyacrylic paint. Extruded aluminium structure in white, black, bronze or mat brass polyacrylic paint, or with gold leaf coating.

Aluminium dissipation plate.

Flat frosted glass diffuser.

Turned pickled sheet metal frame in white, black, bronze or mat brass polyacrylic paint, or with gold leaf coating.

### Polar diagram