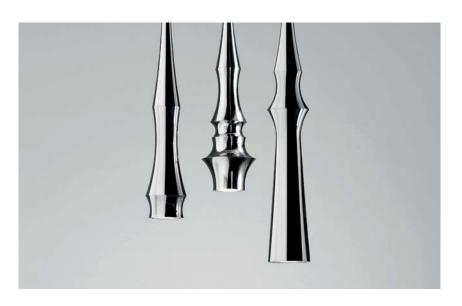

## bover info@boverusa.com

Name: Slend - Set 3 Lineal

Design: Christophe Mathieu / 2014

Typology: Pendant lamp

Environment: Indoor

Technical description:

Spun aluminum pendant in 3 separate and different shapes on 1 linear canopy. Finishes are of Brilliant Black with Black canopy, Brilliant White with white canopy or Polished Aluminum with White canopy. Copper lined aperture houses direct light source from LED lamp. Height adjustable cable in transparent for Polished Aluminum, white for Brilliant White fixtures or black for Brilliant Black fixtures.

Includes a fitting of each (Slend 01, 02, 03) with the same finishings.

Special colors: RAL number to be indicated. Minimum quantity: 5 pieces.

Customizable