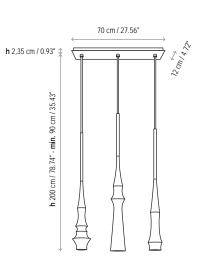

|
|-------------------------------|------------------------------------------------------|
| 2560620064U                   | Polished Aluminum<br>White Plate<br>Transparent Wire |
| 2560620001U                   | Brilliant White<br>White Plate<br>White Wire         |
| 2560620023U                   | Brilliant Black<br>Black Plate<br>Black Wire         |
|                               |                                                      |
| LED bulb included             |                                                      |
| Adjustable height by the user |                                                      |

Includes a fitting of each (Slend 01, 02, 03) with the same finishings.

Special colors: RAL number to be indicated. Minimum quantity: 5 pieces.

Customizable

## Measures