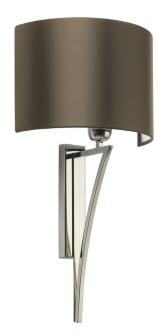

## Wall Light | YVES NICKEL

## **WALL LIGHT**

Material: Metal Finish shown: Nickel Code: WL-YVES-PLNL

## LAMPSHADE AS SHOWN

10" Crescent Gilt Satin Shade code: SH-10-CRES Shade lining: White PVC