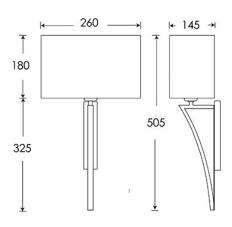

Dimensions in mm and approximate.

H&Co

Decorative lighting for beautiful spaces

www.heathfield.co.uk | + 44 (0) 1732 350450 | sales@heathfield.co.uk Unit 1, Priory Road, Tonbridge, Kent, TN9 2AF, United Kingdom