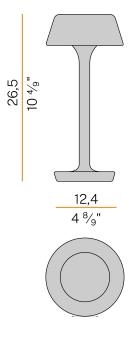

#### Technical drawing

Table lighting fixture for indoor or outdoor spaces, with direct light emission. Die-cast aluminium bearing base in polyacrylic paint. Body in brass and aluminium in white, champagne, mat black, bronze or titanium polyacrylic paint. Removable head with magnetic fastening, in die-cast aluminium with polyacrylic paint. Silicone gaskets. Modelled acrylic diffuser with mat finish and serigraphy. Stainless steel screws. Push-button to adjust luminosity according to 5 levels of visual comfort. Battery status indicator integrated into the head. Equipped with Li-Po battery USB-C rechargeable, with up to 6 hours life at 100% of light emission and up to 24 hours life at 25%.