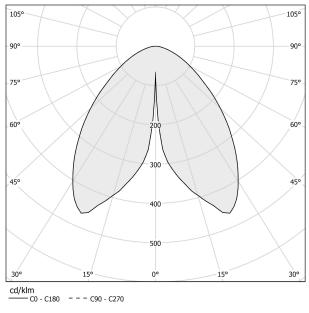

|



#### Technical drawing







Table lighting fixture for indoor or outdoor spaces, with direct light emission. Die-cast aluminium bearing base in polyacrylic paint. Body in brass and aluminium in white, champagne, mat black, bronze or titanium polyacrylic paint. Removable head with magnetic fastening, in die-cast aluminium with polyacrylic paint. Silicone gaskets. Modelled acrylic diffuser with mat finish and serigraphy. Stainless steel screws. Push-button to adjust luminosity according to 5 levels of visual comfort. Battery status indicator integrated into the head. Equipped with Li-Po battery USB-C rechargeable, with up to 6 hours life at 100% of light emission and up to 24 hours life at 25%.

Equipped with battery charger with USB-C connector and adapter plug.

### Polar diagram



# PANZERI

## Firefly In The Sky

### Accessories / security

XM07800.201.0099

Stainless steel anti-theft accessories kit.





# PANZERI

## Firefly In The Sky

### Accessories / charging

YRM07802.010



Multiple charging tray for up to 10 Firefly in the Sky models.