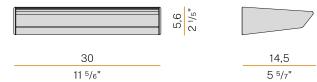

120lm                   |
| LUMEN OUTPUT             | 2168lm                   |
| EFFICIENCY               | 69.5%                    |
| WEIGHT                   | 1,08 Kg                  |
| PROTECTION DEGREE        | IP40                     |
| COLOUR TOLLERANCES       | SDCM 3                   |
| PACKING DIMENSIONS       | 19,5 x 35,0 x 10,0 cm    |
|                          |                          |



Wall lighting fixture for interiors, with direct and indirect light emission.

Pickled sheet metal wall bracket in polyacrylic paint.

 ${\sf Extruded\ aluminium\ structure\ in\ white,\ black,\ bronze,\ mat\ brass\ or\ titanium\ polyacrylic}$ paint.

Extruded acrylic diffusers with opaline finish.

Die-cast aluminium end caps in polyacrylic paint.







## Technical drawing



## Polar diagram