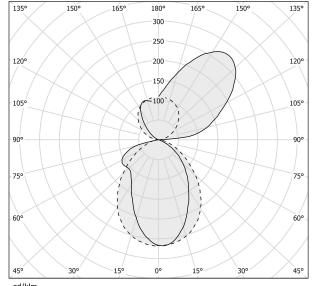

|
| LUMEN OUTPUT             | 2168lm                   |
| EFFICIENCY               | 69.5%                    |
| WEIGHT                   | 1,08 Kg                  |
| PROTECTION DEGREE        | IP40                     |
| COLOUR TOLLERANCES       | SDCM 3                   |
| PACKING DIMENSIONS       | 19,5 x 35,0 x 10,0 cm    |
|                          |                          |



Wall lighting fixture for interiors, with direct and indirect light emission.

Pickled sheet metal wall bracket in polyacrylic paint.

 ${\sf Extruded\ aluminium\ structure\ in\ white,\ black,\ bronze,\ mat\ brass\ or\ titanium\ polyacrylic}$ paint.

Extruded acrylic diffusers with opaline finish.

Die-cast aluminium end caps in polyacrylic paint.







## Technical drawing



## Polar diagram