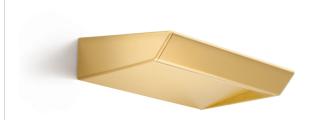

Wall lighting fixture for interiors, with direct and indirect light emission.

Pickled sheet metal wall bracket in polyacrylic paint.

 ${\sf Extruded\ aluminium\ structure\ in\ white,\ black,\ bronze,\ mat\ brass\ or\ titanium\ polyacrylic}$ paint.

Extruded acrylic diffusers with opaline finish.

Die-cast aluminium end caps in polyacrylic paint.