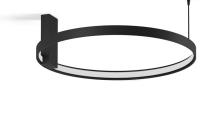

Ceiling or wall lighting fixture for interiors, with direct and indirect light emission. Pickled sheet metal ceiling or wall bracket in polyacrylic paint. Pickled sheet metal wall plate in polyacrylic paint. Bended extruded aluminium structure in white, black, bronze, mat brass or titanium polyacrylic paint.

Extruded polycarbonate diffuser with opaline finish.

### Application

black