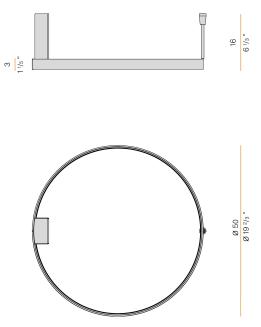

ncluded      |
| NOMINAL LUMINOUS FLUX    | 2835lm                   |
| LUMEN OUTPUT             | 2039lm                   |
| EFFICIENCY               | 71.9%                    |
| WEIGHT                   | 1,41 Kg                  |
| PROTECTION DEGREE        | IP20                     |
| COLOUR TOLLERANCES       | SDCM 3                   |
| PACKING DIMENSIONS       | 58,0 x 58,0 x 10,0 cm    |



Ceiling or wall lighting fixture for interiors, with direct and indirect light emission. Pickled sheet metal ceiling or wall bracket in polyacrylic paint. Pickled sheet metal wall plate in polyacrylic paint. Bended extruded aluminium structure in white, black, bronze, mat brass or titanium polyacrylic paint.

Extruded polycarbonate diffuser with opaline finish.



### Technical drawing



### Application

black



#### Polar diagram