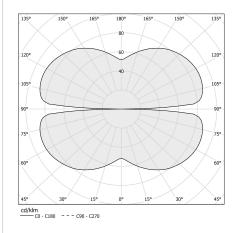

lm                   |
| LUMEN OUTPUT             | 2039lm                   |
| EFFICIENCY               | 71.9%                    |
| WEIGHT                   | 1,41 Kg                  |
| PROTECTION DEGREE        | IP20                     |
| COLOUR TOLLERANCES       | SDCM 3                   |
| PACKING DIMENSIONS       | 58,0 x 58,0 x 10,0 cm    |



Ceiling or wall lighting fixture for interiors, with direct and indirect light emission. Pickled sheet metal ceiling or wall bracket in polyacrylic paint. Pickled sheet metal wall plate in polyacrylic paint. Bended extruded aluminium structure in white, black, bronze, mat brass or titanium polyacrylic paint.

Extruded polycarbonate diffuser with opaline finish.



### Technical drawing



### Application

black



#### Polar diagram