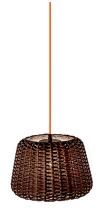

Lampshade in hand-woven synthetic rattan available in striated white/grey or brown. Nickelled brass M12 cable gland.

Suspension kit with transparent silicone o-ring and snap link.

Equipped with a 4,5m (177,2") long orange polyure than e power cable with plug.  $\label{prop:continuous} \mbox{Equipped with canopy for in-ceiling installation, with galvanized sheet metal bracket}$ and turned aluminium covering in white or metallized brown polyacrylic paint.