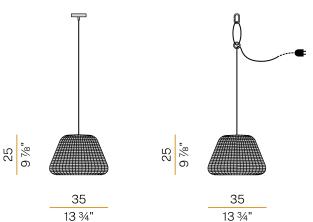

#### **Technical drawing**

Suspension lighting fixture for outdoor spaces, with direct and indirect light emission. Turned aluminium structure in white or metallized brown polyacrylic paint.

Silicone gasket.

Transparent polycarbonate diffuser.

Lampshade in hand-woven synthetic rattan available in striated white/grey or brown. Nickelled brass M12 cable gland.

Suspension kit with transparent silicone o-ring and snap link.

Equipped with a 4,5m (177,2") long orange polyure than e power cable with plug.  $\label{prop:continuous} \mbox{Equipped with canopy for in-ceiling installation, with galvanized sheet metal bracket}$ and turned aluminium covering in white or metallized brown polyacrylic paint.