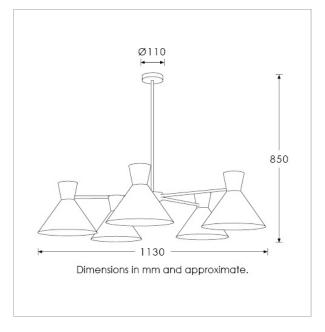

## TECHNICAL INFORMATION

Weight: 5.2kg / 11.4lbs Switching & Plug: Hardwired

Lamping: 5x E27 lampholder / 5x E26 US lampholder

25W max. LED lamps recommended.

Lamps not included

TOTAL HEIGHT: 850 mm / 33<sup>1/2</sup>" TOTAL WIDTH: 1130 mm / 44<sup>1/2</sup>"