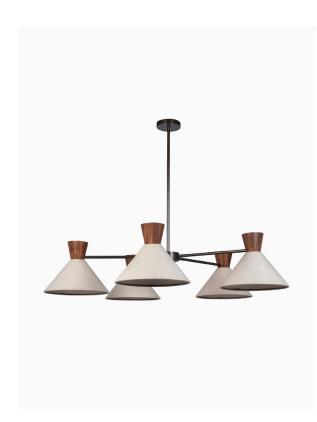

#### PRODUCT INFORMATION

Base Code: PD-CELI-BRNZ-WOOD-C00

Material: Wood & Metal Metalwork: Blackened Bronze Finish shown: Walnut

Lampshade: 5x 11" Celia Drum / SH-11-CELI