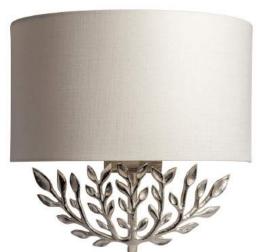

### Wall Light | LEAF SCONCE NICKEL

#### WALL LIGHT

Material: Metal Finish shown: Nickel Code: WL-LEAF-2018-NCKL-SC0

LAMPSHADE AS SHOWN 16" Crescent Oyster Glaze Linen Shade code: SH-16-CRES Shade lining: White PVC

SWITCHING & PLUG Hardwired