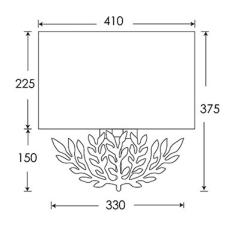

NICKEL

#### WALL LIGHT

Material: Metal Finish shown: Nickel Code: WL-LEAF-2018-NCKL-SC0

LAMPSHADE AS SHOWN 16" Crescent Oyster Glaze Linen Shade code: SH-16-CRES Shade lining: White PVC

SWITCHING & PLUG Hardwired

**WEIGHT** 0.8 kg approx.

#### LAMPING

1 x E27 Lampholder - 40W max. LED bulb recommended.

#### FIXING NOTE

It is the buyer's responsibility to ensure that suitable fixings are used.

#### WARRANTY

12 Months

#### FINISHING NOTE

All metalwork is handcrafted and may vary from piece to piece with slight variation in finish and detailing.

#### **CLEANING INSTRUCTIONS**

The finishes on this luminaire only require regular cleaning with a soft dry duster. Abrasive or chemical cleaners may harm the finish and should not be used. Shade to be dusted with a clean dry cloth.





Dimensions in mm and approximate.

# H&Co

Decorative lighting for beautiful spaces

www.heathfield.co.uk | + 44 (0) 1732 350450 | sales@heathfield.co.uk Unit 1, Priory Road, Tonbridge, Kent, TN9 2AF, United Kingdom