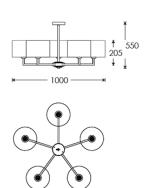

Dimensions in mm and approximate

www.heathfield.co.uk | + 44 (0) 1732 350450 | sales@heathfield.co.uk Unit 1, Priory Road, Tonbridge, Kent, TN9 2AF, United Kingdom