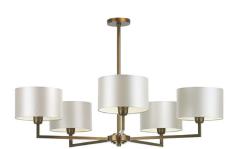

# Pendant | HOLT 5 ARM ANTIQUE BRASS

#### **PENDANT**

Material: Metal

Finish shown: Antique Brass Code: PD-HOLT-ABRS-0000-5LT

# LAMPSHADE AS SHOWN

10" Flat Drum Ivory Satin Shade code: SH-10-FLDR Shade lining: Champagne PVC