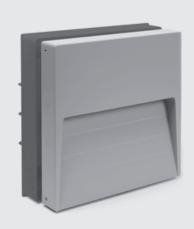

## Technical features

504003

## SURF RECESS

Square wall-recessed luminaire for outdoor installation, phospho-chromatised and polyester powder coated extruded copper-free aluminium body, tempered frosted glass diffuser, moulded silicone gaskets, polypropylene housing for recess. Built-in LED driver 220-240V 50-60Hz, with 21 CREE XH-G mid-power LED. IP65 rating.

## Technical data

| Wattage      | 14 WATT                                                            |
|--------------|--------------------------------------------------------------------|
| IP Rating    | IP65                                                               |
| IK Rating    | IK08                                                               |
| Material     | High corrosion resistance<br>die-cast copper-free<br>aluminum body |
| Coating      | Polyester powder coating with phosphocromating pre-finish          |
| Light source | NR. 21 x CREE XH-G LED                                             |
| Screws       | Stainless steel                                                    |
| Transformer  | Electrical power supply 220/240V 50/60Hz built-in                  |
| Gasket       | Silicone rubber                                                    |
| Glass        | Tempered                                                           |
| Cable gland  | M16 rubber grommet                                                 |
| Power cable  | 0.10 mt power cable included                                       |
| Gross weight | 2,10 Kg                                                            |
| Included     | Polypropylene housing for recess                                   |