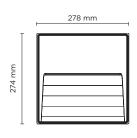

## Technical data

| Wattage      | 14 WATT                                                            |
|--------------|--------------------------------------------------------------------|
| IP Rating    | IP65                                                               |
| IK Rating    | IK08                                                               |
| Material     | High corrosion resistance<br>die-cast copper-free<br>aluminum body |
| Coating      | Polyester powder coating with phosphocromating pre-finish          |
| Light source | NR. 21 x CREE XH-G LED                                             |
| Screws       | Stainless steel                                                    |
| Transformer  | Electrical power supply 220/240V 50/60Hz built-in                  |
| Gasket       | Silicone rubber                                                    |
| Glass        | Tempered                                                           |
| Cable gland  | M16 rubber grommet                                                 |
| Power cable  | 0.10 mt power cable included                                       |
| Gross weight | 2,10 Kg                                                            |
| Included     | Polypropylene housing for recess                                   |