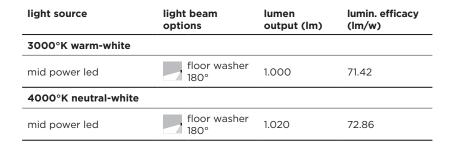

## SURF RECESS

Square wall-recessed luminaire for outdoor installation, phospho-chromatised and polyester powder coated extruded copper-free aluminium body, tempered frosted glass diffuser, moulded silicone gaskets, polypropylene housing for recess. Built-in LED driver 220-240V 50-60Hz, with 21 CREE XH-G mid-power LED. IP65 rating.

## Technical data

| Wattage      | 14 WATT                                                            |
|--------------|--------------------------------------------------------------------|
| IP Rating    | IP65                                                               |
| IK Rating    | IK08                                                               |
| Material     | High corrosion resistance<br>die-cast copper-free<br>aluminum body |
| Coating      | Polyester powder coating with phosphocromating pre-finish          |
| Light source | NR. 21 x CREE XH-G LED                                             |
| Screws       | Stainless steel                                                    |
| Transformer  | Electrical power supply 220/240V 50/60Hz built-in                  |
| Gasket       | Silicone rubber                                                    |
| Glass        | Tempered                                                           |
| Cable gland  | M16 rubber grommet                                                 |
| Power cable  | 0.10 mt power cable included                                       |
| Gross weight | 2,10 Kg                                                            |
| Included     | Polypropylene housing for recess                                   |