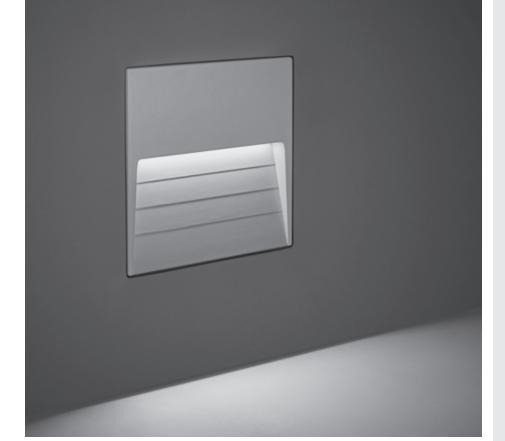

## SURF RECESS

Square wall-recessed luminaire for outdoor installation, phospho-chromatised and polyester powder coated extruded copper-free aluminium body, tempered frosted glass diffuser, moulded silicone gaskets, polypropylene housing for recess. Built-in LED driver 220-240V 50-60Hz, with 21 CREE XH-G mid-power LED. IP65 rating.