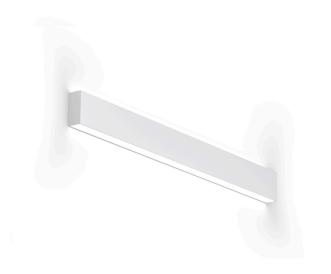

Wall lighting fixture for interiors, with direct and indirect light emission. Extruded aluminium structure in RAL 9003 white or black powder paint. Extruded polycarbonate diffusers with opaline finish. Pickled sheet metal end caps in polyacrylic paint.