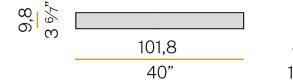

ush DIM) |
| DRIVER                   | integrated included      |
| NOMINAL LUMINOUS FLUX    | 4560lm                   |
| LUMEN OUTPUT             | 2456lm                   |
| EFFICIENCY               | 53.9%                    |
| WEIGHT                   | 2,64 Kg                  |
| PROTECTION DEGREE        | IP40                     |
| COLOUR TOLLERANCES       | SDCM 3                   |
| PACKING DIMENSIONS       | 14,0 x 141,0 x 14,0 cm   |
|                          |                          |



Wall lighting fixture for interiors, with direct and indirect light emission. Extruded aluminium structure in RAL 9003 white or black powder paint. Extruded polycarbonate diffusers with opaline finish. Pickled sheet metal end caps in polyacrylic paint.







## Technical drawing



### Polar diagram



cd/klm C0 - C180 - - - C90 - C270