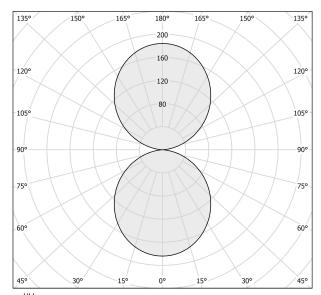

| integrated included      |
| NOMINAL LUMINOUS FLUX    | 4560lm                   |
| LUMEN OUTPUT             | 2456lm                   |
| EFFICIENCY               | 53.9%                    |
| WEIGHT                   | 2,64 Kg                  |
| PROTECTION DEGREE        | IP40                     |
| COLOUR TOLLERANCES       | SDCM 3                   |
| PACKING DIMENSIONS       | 14,0 x 141,0 x 14,0 cm   |
|                          |                          |



Wall lighting fixture for interiors, with direct and indirect light emission. Extruded aluminium structure in RAL 9003 white or black powder paint. Extruded polycarbonate diffusers with opaline finish. Pickled sheet metal end caps in polyacrylic paint.







## Technical drawing



### Polar diagram



cd/klm C0 - C180 - - - C90 - C270