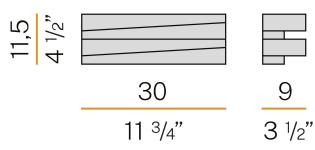

ECTRICAL CONFIGURATION | dimmable (DALI/Push DIM) |
| DRIVER                   | integrated included      |
| NOMINAL LUMINOUS FLUX    | 3000lm                   |
| LUMEN OUTPUT             | 2340lm                   |
| EFFICIENCY               | 78%                      |
| WEIGHT                   | 1,22 Kg                  |
| PROTECTION DEGREE        | IP20                     |
| COLOUR TOLLERANCES       | SDCM <4                  |
| PACKING DIMENSIONS       | 22,0 x 35,0 x 27,0 cm    |



Wall lighting fixture for interiors, with direct and indirect light emission. Pickled sheet metal structure in polyacrylic paint. Pickled sheet metal cover in white or mat brass polyacrylic paint, or with gold leaf coating.

Diffuser in modelled frosted glass.

mat brass



## Technical drawing



## Polar diagram