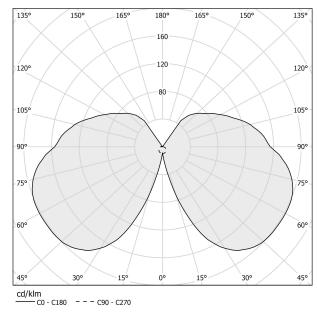

ON | dimmable (DALI/Push DIM) |
| DRIVER                   | integrated included      |
| NOMINAL LUMINOUS FLUX    | 3000lm                   |
| LUMEN OUTPUT             | 2340lm                   |
| EFFICIENCY               | 78%                      |
| WEIGHT                   | 1,22 Kg                  |
| PROTECTION DEGREE        | IP20                     |
| COLOUR TOLLERANCES       | SDCM <4                  |
| PACKING DIMENSIONS       | 22,0 x 35,0 x 27,0 cm    |



Wall lighting fixture for interiors, with direct and indirect light emission. Pickled sheet metal structure in polyacrylic paint. Pickled sheet metal cover in white or mat brass polyacrylic paint, or with gold leaf coating.

Diffuser in modelled frosted glass.

mat brass



## Technical drawing



## Polar diagram