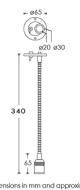

Dimensions in mm and approximate Please note that this fitting requires a cavity / Junction Box with at least 40 mm diameter by 70mm depth to facilitate electrical connection.

This product is also adjustable