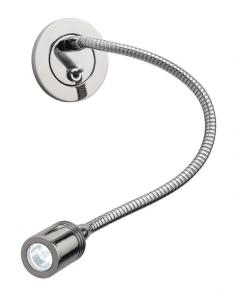

# Wall Light | ELVIO

# **WALL LIGHT**

Material: Metal

Finish shown: Polished Chrome

Code: WL-ELVI-CHRO

# **SWITCHING & PLUG**

Hardwired with Chrome toggle switch on wall

light.

Dimensions in mm and approximate Please note that this fitting requires a cavity / Junction Box with at least 40 mm diameter by 70mm depth to facilitate electrical connection.

This product is also adjustable