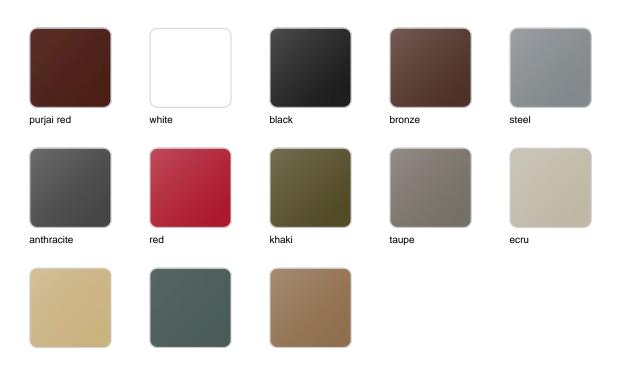

# **Finishes**

#### BASIC Ref. 42145A

Matt Polyethylene

SELF-WATERING Ref. 42145R

Self-watering system included in all planters except those with basic finish

#### LACQUERED Ref. 42145RF

champany

#### Lacquered Polyethylene