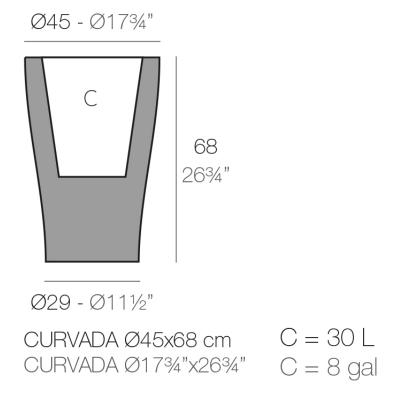

# Curved ø45x68

The most extensive collection of indoor and outdoor planters designed by <u>Studio</u> <u>Vondom</u>. Timeless and minimalist designs that allow you to create unique and original atmospheres for homes, restaurants and any space.

# Description

Pot made of polyethylene resin by rotational moulding. 100% Recyclable. Item suitable for indoor and outdoor use. Available in different finishes.

Weight: 5 Kg