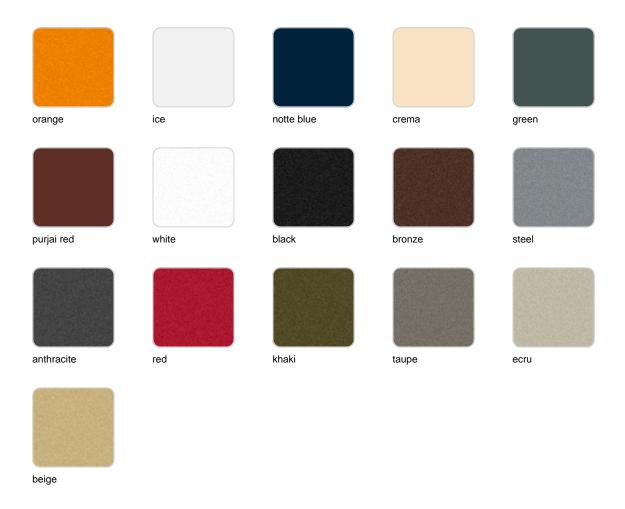

# Curved ø45x68

The most extensive collection of indoor and outdoor planters designed by <u>Studio</u> <u>Vondom</u>. Timeless and minimalist designs that allow you to create unique and original atmospheres for homes, restaurants and any space.



# Info

# Description

Pot made of polyethylene resin by rotational moulding. 100% Recyclable. Item suitable for indoor and outdoor use. Available in different finishes.

Weight: 5 Kg



# **Finishes**

# finishes

#### BASIC Ref. 42145A



Matt Polyethylene

SELF-WATERING Ref. 42145R



Self-watering system included in all planters except those with basic finish

#### LACQUERED Ref. 42145RF



champany

#### Lacquered Polyethylene

# lighting

**LIGHT** 

Ref. 42145W



White internally lit unit with LED technology. Available only in matte ice white finish.

RGBW LED Ref. 42145L



Unit with internal lighting with RGBW LED technology and remote control unit for switching colors. Available only in matte ice white finish. Remote control included.

RGBW LED DMX Ref. 42145D



Unit with internal lighting with RGBW LED technology and remote control unit for switching colors. Also controlLED by DMX-1024 (wireless), enabling communication between one or more products simultaneously via the DMX transmitter (not included). There ar