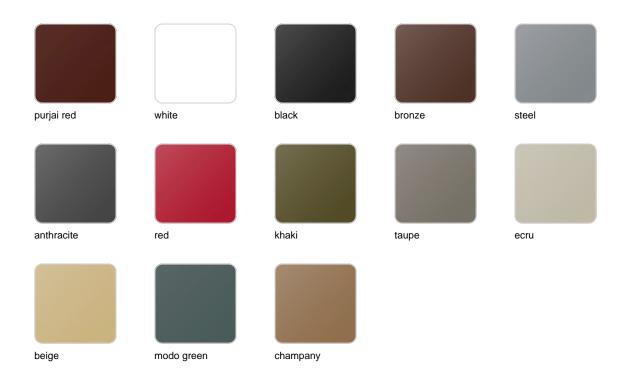

## **Finishes**

## finishes

#### BASIC Ref. 55003

Matt Polyethylene

LACQUERED Ref. 55003F

Lacquered Polyethylene