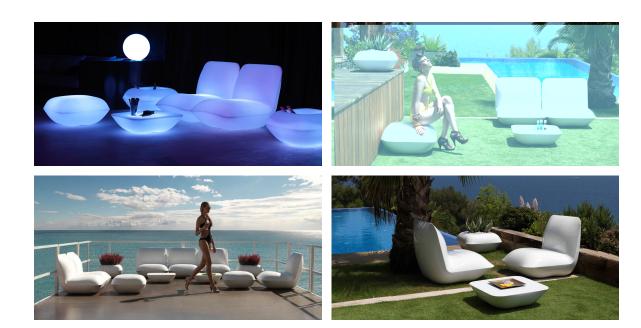

# Pillow ottoman

#### by Stefano Giovannoni

With Pillow, <u>Stefano Giovannoni</u>, one of the most prestigious designers in the world, does an amusing expression to design a genial outdoor furniture collection that evokes a chill-out space created by means of cushions. Mediterranean and warm design, universal as all the creations of master **Giovannoni** that calls to the relax and to enjoy the life.

## Description

Made of polyethylene resin by rotational moulding.100% Recyclable. Item suitable for indoor and outdoor use. Available in different finishes.

Weight: 7 Kg

# **Ambients**