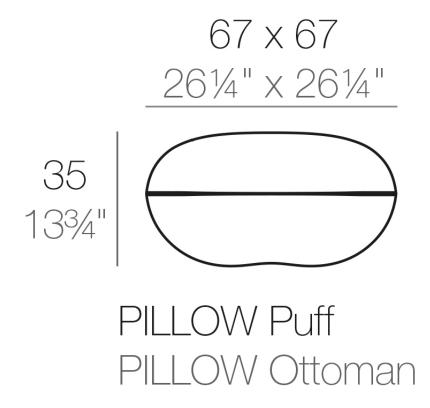

## Info

## Description

Made of polyethylene resin by rotational moulding.100% Recyclable. Item suitable for indoor and outdoor use. Available in different finishes.

Weight: 7 Kg