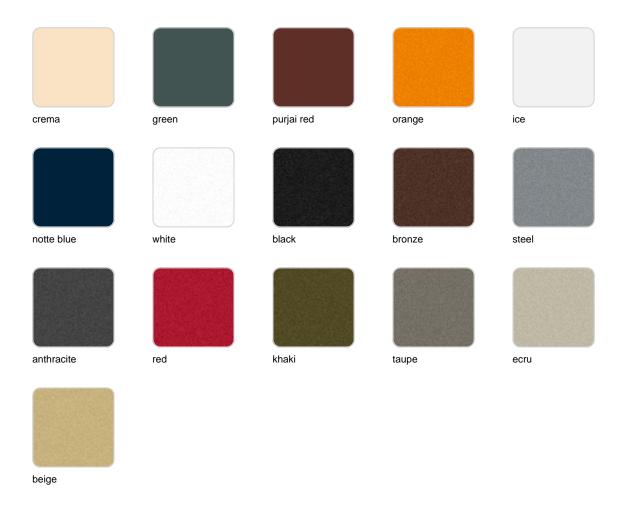

## **Finishes**

## finishes

#### BASIC Ref. 55003

Matt Polyethylene

LACQUERED Ref. 55003F

Lacquered Polyethylene