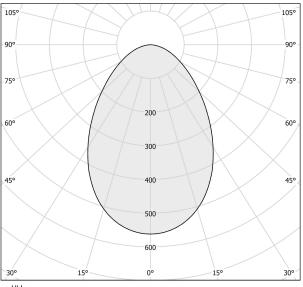

|                          |



 $\label{prop:eq:extruded} \textbf{Extruded aluminium structure in white, black, bronze or mat brass polyacrylic paint, or }$ with gold leaf coating.

Turned pickled sheet metal end cap in white, black, bronze, mat brass or gold polyacrylic paint.

Aluminium dissipation plate.

Flat frosted glass diffuser.

Turned pickled sheet metal frame in white, black, bronze or mat brass polyacrylic paint, or with gold leaf coating.

 $2m\,(78,\!7"\!)$  long suspension and power cable in transparent PVC.

Power canopy with galvanized sheet metal ceiling bracket and pickled sheet metal  $\dot{\mbox{}}$ covering in white, black, bronze or mat brass polyacrylic paint, or with gold leaf coating.







### **Technical drawing**



# Polar diagram