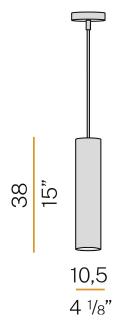

,0 x 20,0 cm    |
|                          |                          |



 $\label{prop:eq:extruded} \textbf{Extruded aluminium structure in white, black, bronze or mat brass polyacrylic paint, or }$ with gold leaf coating.

Turned pickled sheet metal end cap in white, black, bronze, mat brass or gold polyacrylic paint.

Aluminium dissipation plate.

Flat frosted glass diffuser.

Turned pickled sheet metal frame in white, black, bronze or mat brass polyacrylic paint, or with gold leaf coating.

 $2m\,(78,\!7"\!)$  long suspension and power cable in transparent PVC.

Power canopy with galvanized sheet metal ceiling bracket and pickled sheet metal  $\dot{\mbox{}}$ covering in white, black, bronze or mat brass polyacrylic paint, or with gold leaf coating.







### **Technical drawing**



# Polar diagram