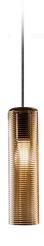

Multiple suspension lighting fixture for interiors, with direct and indirect light emission.  $Structure\ in\ pressed\ rough\ aluminium\ and\ pickled\ sheet\ metal\ in\ polyacrylic\ paint.$  $\hbox{Diffuser in blown glass with white, crystal, steel, amber, bronze, to bacco or green } \\$ ribbing finish.

Pickled sheet metal closing disk in black or mat brass polyacrylic paint.  $3.5 \mathrm{m}$  (137,8") long suspension and power cable in PVC with black fabric covering.  $\label{provided} \mbox{Provided without power canopy, complete with polycarbonate hook.}$ 