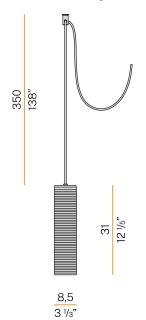

SIONS       | 0,0 x 0,0 x 0,0 cm                                                         |
|                          |                                                                            |











Multiple suspension lighting fixture for interiors, with direct and indirect light emission.  $Structure\ in\ pressed\ rough\ aluminium\ and\ pickled\ sheet\ metal\ in\ polyacrylic\ paint.$  $\hbox{Diffuser in blown glass with white, crystal, steel, amber, bronze, to bacco or green } \\$ ribbing finish.

Pickled sheet metal closing disk in black or mat brass polyacrylic paint.  $3.5 \mathrm{m}$  (137,8") long suspension and power cable in PVC with black fabric covering.  $\label{provided} \mbox{Provided without power canopy, complete with polycarbonate hook.}$ 

### Technical drawing



# Clio

## Accessories / power supply

| M7901/1     | Canopy for power supply.                                                               |          | 2,4            |
|-------------|----------------------------------------------------------------------------------------|----------|----------------|
| CE EHI 🗵 🙉  |                                                                                        | •        | 10,6<br>4 1/6" |
| M7901/2     | Canopy for power supply with 2 outputs.                                                |          | 4,1 <u>+</u>   |
| CE EHI 🗵 🙉  |                                                                                        | <b>a</b> | 10,6           |
| M7901/3     | Canopy for power supply with 3 outputs.