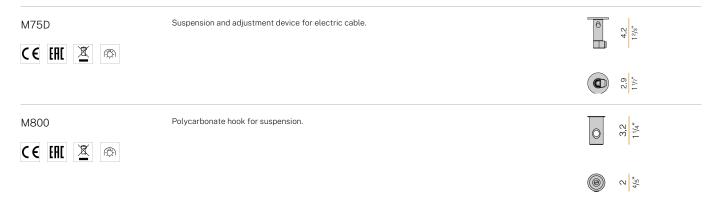

| M7902/3     | Canopy for power supply with 3 outputs.                                                |          | 4,7 1.1        |
| CE EHI X    |                                                                                        | ( o o o  | 10,6           |
| M91/94/9702 | Canopy for power supply up to 9 M091000.0200/M094000.0200/M097000.0200 models maximum. | 4        | 14/-           |
| CE EM 🗵 🙉   |                                                                                        | •        |                |

## Clio

### Accessories / power supply and fixing



# Clio

## Accessories / power supply and fixing

XM9201-01

CE EHI 🗵 🙉

Recessed canopy for electric cable suspensions. Suitable for 24V fixtures: remote driver 24V needed.





# Clio

## Accessories / fixing