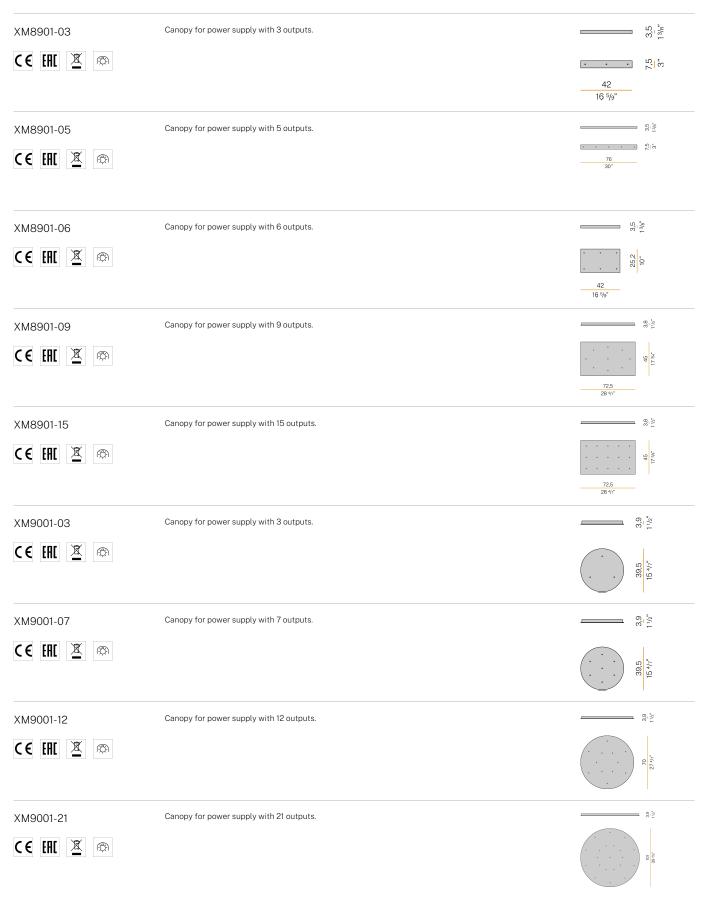

## Accessories / power supply

| M7901/1     | Canopy for power supply.                                                               |          | 2,4            |
|-------------|----------------------------------------------------------------------------------------|----------|----------------|
| CE EHI 🗵 🙉  |                                                                                        | •        | 10,6<br>4 1/6" |
| M7901/2     | Canopy for power supply with 2 outputs.                                                |          | 4,1 <u>+</u>   |
| CE EHI 🗵 🙉  |                                                                                        | <b>a</b> | 10,6           |
| M7901/3     | Canopy for power supply with 3 outputs.                                                |          | 2,4            |
| CE EHI X    |                                                                                        | 0 0      | 10,6           |
| M7902/1     | Canopy for power supply.                                                               |          | 4.7            |
| CE EHI X    |                                                                                        | •        | 10,6           |
| M7902/2     | Canopy for power supply with 2 outputs.                                                |          | 2,4            |
| CE EHI X    |                                                                                        | (n)      | 10,6           |
| M7902/3     | Canopy for power supply with 3 outputs.                                                |          | 4,7 1.1        |
| CE EHI X    |                                                                                        | ( o o o  | 10,6           |
| M91/94/9702 | Canopy for power supply up to 9 M091000.0200/M094000.0200/M097000.0200 models maximum. | 4        | 14/-           |
| CE EM 🗵 🙉   |                                                                                        | •        |                |