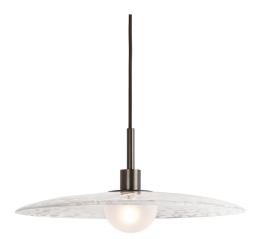

### PENDANT | COSMO WHITE & BRONZE

#### PENDANT

Material: Brass & Glass Finish shown: White grain Metalwork finish: Bronze Code: PD-COSM-BRNZ-WHTE

#### FLEX

1.5 metres of adjustable Black Braided Flex.

#### LAMPING

1x G9 Lampholder. LED bulb recommended.