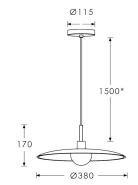

Dimensions in mm and approximate. \*Adjustable flex length.

Decorative lighting for beautiful spaces

www.heathfield.co.uk | + 44 (0) 1732 350450 | sales@heathfield.co.uk Unit 1, Priory Road, Tonbridge, Kent, TN9 2AF, United Kingdom