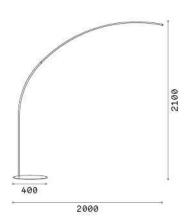

# Comet

## Indoor - Floor lamps

Ean 8021696304649 Item COMET PT BIANCO

Installation Floor lamps Guarantee 5 years **Gross weight** 4.2 kg Volume 0.057408 m<sup>3</sup>