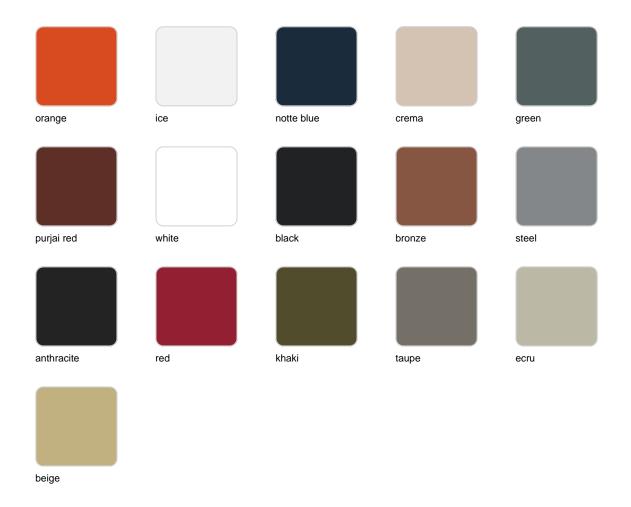

# Planter ø120x104

The most extensive collection of indoor and outdoor planters designed by <u>Studio</u> <u>Vondom</u>. Timeless and minimalist designs that allow you to create unique and original atmospheres for homes, restaurants and any space.



## Info

## Description

Pot made of polyethylene resin by rotational moulding. 100% Recyclable. Item suitable for indoor and outdoor use. Available in different finishes.

Weight: 22 Kg



## **Finishes**

## finishes

#### SIMPLE Ref. 40112



Matt finishes pot one wall

BASIC Ref. 40112A



#### Matt Polyethylene

#### SELF-WATERING Ref. 40112R







Self-watering system included in all planters except those with basic finish

#### LACQUERED Ref. 40112F



#### Lacquered Polyethylene

## lighting

LIGHT Ref. 40112W



White internally lit unit with LED technology. Available only in matte ice white finish.

RGBW LED Ref. 40112L



Unit with internal lighting with RGBW LED technology and remote control unit for switching colors. Available only in matte ice white finish. Remote control included.

RGBW LED DMX Ref. 40112D



Unit with internal lighting with RGBW LED technology and remote control unit for switching colors. Also controlLED by DMX-1024 (wireless), enabling communication between one or more products simultaneously v