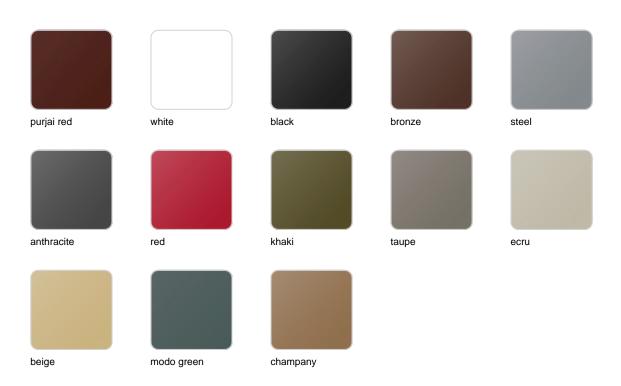

# Planter ø120x104

The most extensive collection of indoor and outdoor planters designed by <u>Studio</u> <u>Vondom</u>. Timeless and minimalist designs that allow you to create unique and original atmospheres for homes, restaurants and any space.



## Info

## Description

Pot made of polyethylene resin by rotational moulding. 100% Recyclable. Item suitable for indoor and outdoor use. Available in different finishes.

Weight: 22 Kg



## **Finishes**

## finishes

#### SIMPLE Ref. 40112



Matt finishes pot one wall

BASIC Ref. 40112A



#### Matt Polyethylene

#### SELF-WATERING Ref. 40112R







Self-watering system included in all planters except those with basic finish

#### LACQUERED Ref. 40112F



#### Lacquered Polyethylene

## lighting

LIGHT Ref. 40112W



White internally lit unit with LED technology. Available only in matte ice white finish.

RGBW LED Ref. 40112L



Unit with internal lighting with RGBW LED technology and remote control unit for switching colors. Available only in matte ice white finish. Remote control included.

RGBW LED DMX Ref. 40112D



Unit with internal lighting with RGBW LED technology and remote control unit for switching colors. Also controlLED by DMX-1024 (wireless), enabling communication between one or more products simultaneously via the DMX transmitter (not included). There are two options to choose from: Professional XLR DMX and Home WIFI DMX. (Remote control included). Optional battery

RGBW LED BATTERY Ref. 40112Y



Unit with internal lighti