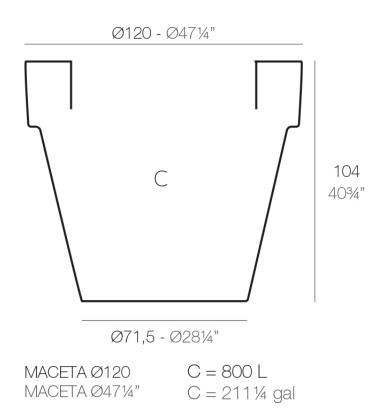

# Planter ø120x104

The most extensive collection of indoor and outdoor planters designed by <u>Studio</u> <u>Vondom</u>. Timeless and minimalist designs that allow you to create unique and original atmospheres for homes, restaurants and any space.

## Description

Pot made of polyethylene resin by rotational moulding. 100% Recyclable. Item suitable for indoor and outdoor use. Available in different finishes.

Weight: 22 Kg