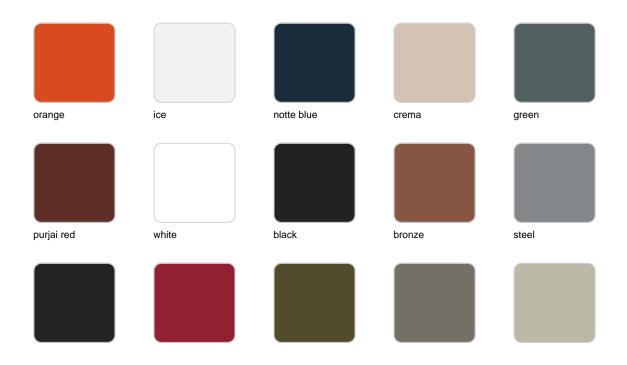

# Planter ø120x104

The most extensive collection of indoor and outdoor planters designed by <u>Studio</u> <u>Vondom</u>. Timeless and minimalist designs that allow you to create unique and original atmospheres for homes, restaurants and any space.



## Info

## Description

Pot made of polyethylene resin by rotational moulding. 100% Recyclable. Item suitable for indoor and outdoor use. Available in different finishes.

Weight: 22 Kg



## **Finishes**

## finishes

#### SIMPLE Ref. 40112



Matt finishes pot one wall

BASIC Ref. 40112A



#### Matt Polyethylene

#### SELF-WATERING Ref. 40112R







Self-watering system included in all planters except those with basic finish

#### LACQUERED Ref. 40112F



#### Lacquered Polyethylene

## lighting

LIGHT Ref. 40112W



White internally lit unit with LED technology. Available only in matte ice white finish.

RGBW LED Ref. 40112L



Unit with internal lighting with RGBW LED technology and remote control unit for switching colors. Available only in matte ice white finish. Remote control included.

RGBW LED DMX Ref. 40112D



Unit with internal lighting with RGBW LED technology and remote control unit for switching colors. Also controlLED by DMX-1024 (wireless), enabling communication between one or more products simultaneously via the DMX transmitter (not included). There are two options to choose from: Professional XLR DMX and Home