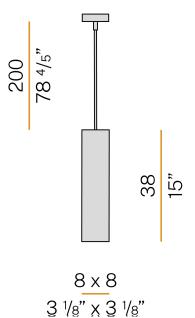

#### **Technical drawing**

Suspension lighting fixture for interiors, with direct light emission. Extruded aluminium structure in white, black, bronze or mat brass polyacrylic paint, or with gold leaf coating.

2m (78,7") long suspension and power cable in transparent PVC.

Power canopy with galvanized sheet metal ceiling bracket and pickled sheet metal covering in white, black, bronze or mat brass polyacrylic paint, or with gold leaf coating.