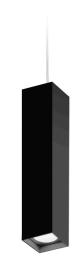

#### **Technical drawing**

Suspension lighting fixture for interiors, with direct light emission. Extruded aluminium structure in white, black, bronze or mat brass polyacrylic paint, or with gold leaf coating.

Pickled sheet metal end cap in white, black, bronze, mat brass or gold polyacrylic paint. Aluminium dissipation plate.

Flat frosted glass diffuser.

Pickled sheet metal frame in white, black, bronze or mat brass polyacrylic paint, or with gold leaf coating.

2m (78,7") long suspension and power cable in transparent PVC.

Power canopy with galvanized sheet metal ceiling bracket and pickled sheet metal covering in white, black, bronze or mat brass polyacrylic paint, or with gold leaf coating.