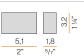

#### **Technical drawing**

Suspension lighting fixture for interiors, with direct light emission. Extruded aluminium structure in white, black, bronze or mat brass polyacrylic paint, or with gold leaf coating.