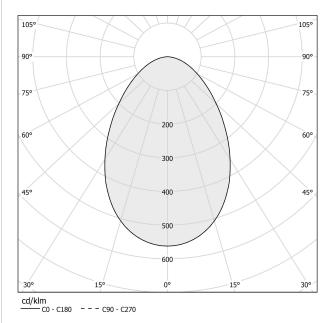

|
| PACKING DIMENSIONS       | 18,0 x 46,0 x 20,0 cm |



#### **Technical drawing**









Suspension lighting fixture for interiors, with direct light emission. Extruded aluminium structure in white, black, bronze or mat brass polyacrylic paint, or with gold leaf coating.

Pickled sheet metal end cap in white, black, bronze, mat brass or gold polyacrylic paint. Aluminium dissipation plate.

Flat frosted glass diffuser.

Pickled sheet metal frame in white, black, bronze or mat brass polyacrylic paint, or with gold leaf coating.

2m (78,7") long suspension and power cable in transparent PVC.

Power canopy with galvanized sheet metal ceiling bracket and pickled sheet metal covering in white, black, bronze or mat brass polyacrylic paint, or with gold leaf coating.

### Polar diagram



Panzeri.it - 05/09/2022 - Two - L03802.000.0406

# PANZERI

## Two

Accessories / dimming

XM14/230

Dimmable device for 230V LED modules, 5÷100W.