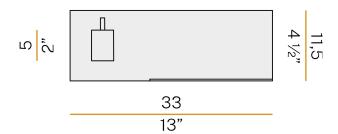

nstallation on the left side of the bed, in white,

black, bronze, mat brass or titanium polyacrylic paint.

Pickled sheet metal structure in polyacrylic paint.

Extruded aluminium heat sink.

Extruded polycarbonate diffuser with opaline finish.

Die-cast aluminium joint with polyacrylic paint.

Die-cast aluminium projector rotating on two axes in polyacrylic paint.

 $\label{lem:reflector} \textit{Reflector} \ \textit{in} \ \textit{thermoplastic} \ \textit{material} \ \textit{with} \ \textit{chrome} \ \textit{plated} \ \textit{finish}.$ 

Textured glass screen.

Anti-glare snoot in black thermoplastic material.

Double power switch for indirect light only, reading light only or combined.

Equipped with USB socket for charging batteries of electronic devices.

### **Technical drawing**