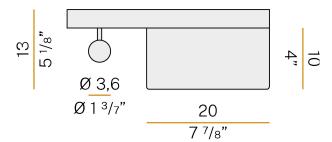

installation on the left side of the bed, in white,

black, bronze, mat brass or titanium polyacrylic paint.

Pickled sheet metal structure in polyacrylic paint.

Extruded aluminium heat sink.

Extruded polycarbonate diffuser with opaline finish.

Die-cast aluminium joint with polyacrylic paint.

Die-cast aluminium projector rotating on two axes in polyacrylic paint.

 $\label{lem:reflector} \textit{Reflector} \ \textit{in} \ \textit{thermoplastic} \ \textit{material} \ \textit{with} \ \textit{chrome} \ \textit{plated} \ \textit{finish}.$ 

Textured glass screen.

Anti-glare snoot in black thermoplastic material.

Double power switch for indirect light only, reading light only or combined.

Equipped with USB socket for charging batteries of electronic devices.

### **Technical drawing**