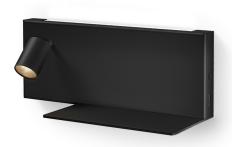

Wall lighting fixture for interiors, with indirect light emission and swivelling accent light. Aluminium wall bracket with shelf for installation on the left side of the bed, in white,

black, bronze, mat brass or titanium polyacrylic paint.