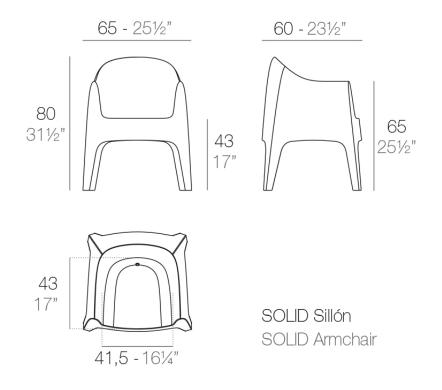

### Description

Made of injected polypropylene with mineral additives. Stackable. Available in several colors. Item suitable for indoor and outdoor use.

#### Weight: 7.5 Kg