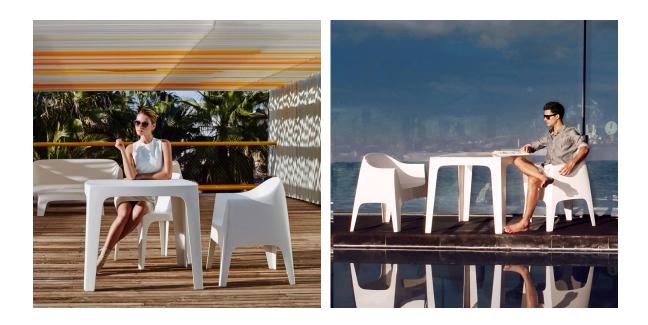

Products / Chairs / Solid Armchair

# Solid armchair by Stefano Giovannoni

Solid outdoor furniture collection, designed by <u>Stefano Giovannoni</u> for <u>Vondom</u>. It's a group of items which, although **being light offer stability** thanks to their geometric and well-defined cut, as if they were sculpted from stone.



1

### Description

Made of injected polypropylene with mineral additives. Stackable. Available in several colors. Item suitable for indoor and outdoor use.

#### Weight: 7.5 Kg



## **Finishes**

### finishes

#### BASIC PP Ref. 55027









ecru

Available in various colors

## Ambients