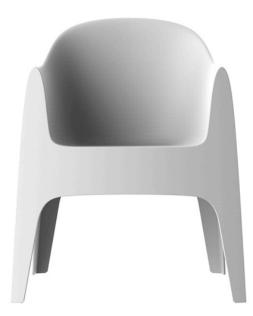

# Solid armchair by Stefano Giovannoni

Solid outdoor furniture collection, designed by <u>Stefano Giovannoni</u> for <u>Vondom</u>. It's a group of items which, although **being light offer stability** thanks to their geometric and well-defined cut, as if they were sculpted from stone.

### Description

Made of injected polypropylene with mineral additives. Stackable. Available in several colors. Item suitable for indoor and outdoor use.