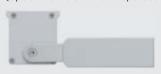

#### STANDARD BRACKET (INCLUDED)

150 mm

AC003: Extensible brackets for hydroline-b die-cast aluminum (option to be ordered separately)

260 mm

360 mm