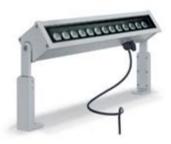

#### STANDARD BRACKET (INCLUDED)

150 mm

AC003: Extensible brackets for hydroline-b die-cast aluminum (option to be ordered separately)

260 mm

360 mm