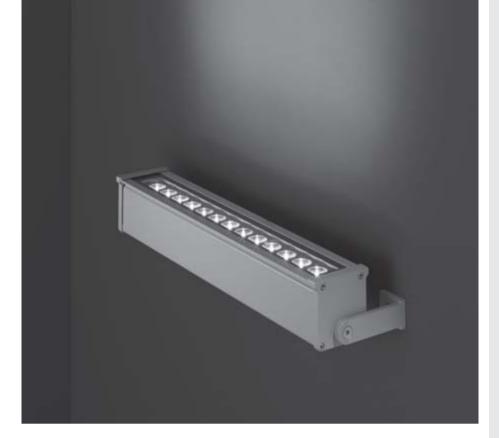

# **INE-B 13**

Linear luminaire for outdoor installation on a façade/wall, length 610mm. Phosphochromatised and polyester powder coated extruded copper-free aluminium body, tempered safety glass, moulded silicone gasket and stainless steel screws. Built-in LED driver 220-240V 50-60Hz, with 13 CREE XP-G3 LED. IP67 rating.