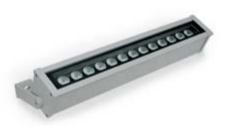

# **INE-B 13**

Linear luminaire for outdoor installation on a façade/wall, length 610mm. Phosphochromatised and polyester powder coated extruded copper-free aluminium body, tempered safety glass, moulded silicone gasket and stainless steel screws. Built-in LED driver 220-240V 50-60Hz, with 13 CREE XP-G3 LED. IP67 rating.

## **Technical data**

DALI

| Wattage      | 19.5 WATT                                                          |
|--------------|--------------------------------------------------------------------|
| IP Rating    | IP67                                                               |
| IK Rating    | IK10                                                               |
| Material     | High corrosion resistance<br>extruded copper-free<br>aluminum body |
| Coating      | Polyester powder coating with phosphocromating pre-finish          |
| Light source | NR. 13 x 1.5W CREE "XP-G3" LED                                     |
| Screws       | Stainless steel                                                    |
| Transformer  | Electronic power supply<br>220/240V 50/60Hz<br>built-in            |
| Gasket       | Silicone rubber                                                    |
| Glass        | Tempered                                                           |
| Cable gland  | Double PG13.5                                                      |
| Power cable  | 1 mt. neoprene power cable included                                |
| Gross weight | 4.30 Kg                                                            |
|              |                                                                    |