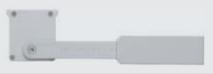

#### STANDARD BRACKET (INCLUDED)

150 mm

AC003: Extensible brackets for hydroline-b die-cast aluminum (option to be ordered separately)

260 mm

360 mm