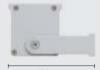

# **INE-B 13**

Linear luminaire for outdoor installation on a façade/wall, length 610mm. Phosphochromatised and polyester powder coated extruded copper-free aluminium body, tempered safety glass, moulded silicone gasket and stainless steel screws. Built-in LED driver 220-240V 50-60Hz, with 13 CREE XP-G3 LED. IP67 rating.

610 mm

95 mm

| light source         | light beam<br>options | lumen<br>output ( | lumin. efficacy |  |
|----------------------|-----------------------|-------------------|-----------------|--|
| 3000°K warm-white    |                       |                   |                 |  |
| high-power led       | 10°                   | 1.872             | 96.00           |  |
| high-power led       | 30°                   | 1.779             | 91.25           |  |
| high-power led       | 45°                   | 1.690             | 86.67           |  |
| 4000°K neutral-white |                       |                   |                 |  |
| high-power led       | 10°                   | 1.950             | 100.00          |  |
| high-power led       | 30°                   | 1.853             | 95.00           |  |
| high-power led       | 45°                   | 1.760             | 90.25           |  |