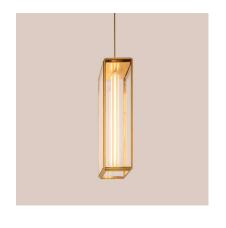

NAUTIC



## General

LocationIndoorInstallation orientationCeilingMain materialBrass/glassIP ratingIP20ClassI

Bathroom zone Zone 3
Voltage 230V
Driver required Integrated
Cable length (m) N/A

Dimensions w/h/d (mm) 255x255x965 Mounting method Suspension rod

Gross weight (kg) 14.3 Net weight (kg) 11

Packaging w/h/d (mm) 460x460x1060

Number of light source(s) 1

Country of manufacture Belgium (BE)

Switch (type) N/A



Light source CCFL Socket type N/A Linear LED Bulb shape Max lamp length (mm) 850 Power consumption 44W Luminous flux (lm) 2160lm Color temperature 2300K CRI N/A Lifetime 100.000hrs.

Beam angle N/A
Efficiency N/A

## Electrical

Battery No
Dimmable No
Dimming range N/A
Dimming method N/A

Supply frequency 50Hz / 60Hz

Driver/ballast voltage N/A

## Finishes Sateen Brass



## Accessories

NA037 Pavilion ceiling plate in sateen brass Ø 1/2" NA041 Tube in sateen brass L.600mm Ø 1/2" NA042 Tube in sateen brass L.1200mm Ø 1/2"