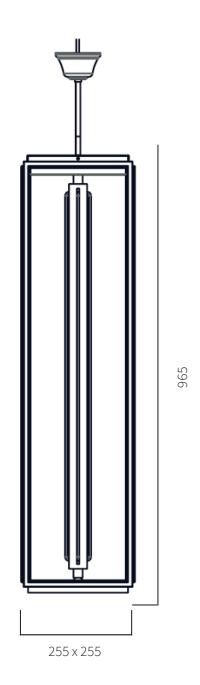

## General

LocationIndoorInstallation orientationCeilingMain materialBrass/glassIP ratingIP20ClassI

Bathroom zone Zone 3
Voltage 230V
Driver required Integrated
Cable length (m) N/A

Dimensions w/h/d (mm) 255x255x965 Mounting method Suspension rod