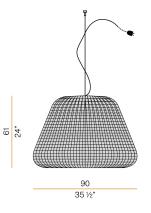

Suspension lighting fixture for outdoor spaces, with direct and indirect light emission. Turned aluminium structure in white or metallized brown polyacrylic paint. Silicone gasket.

Transparent polycarbonate diffuser.

Lampshade in hand-woven synthetic rattan available in striated white/grey or brown. Nickelled brass M12 cable gland.

Suspension kit with griplock and steel cable 2m (78,7") long.

4,5m (177,2") long orange polyurethane power cable with plug.