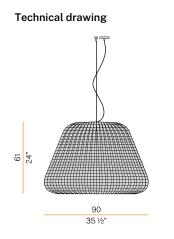

## Data sheet

| CODE                     | EL04744.090.0000                                                  |
|--------------------------|-------------------------------------------------------------------|
| SYSTEM POWER CONSUMPTION | max 53W                                                           |
| LIGHT SOURCE             | LED retrofit / halogen                                            |
| LIGHT SOURCE KIT         | not included                                                      |
| COMPATIBLE SOURCES       | LED retrofit bulb E27 (L max 125mm - Ø max<br>65mm) / max 53W E27 |
| LIGHT DISTRIBUTION       | diffused                                                          |
| POWER SUPPLY             | 220-240V AC                                                       |
| FREQUENCY                | 50/60Hz                                                           |
| WEIGHT                   | 11,37 Kg                                                          |
| PROTECTION DEGREE        | IP65                                                              |
| PACKING DIMENSIONS       | 92,0 x 63,0 x 92,0 cm                                             |

Suspension lighting fixture for outdoor spaces, with direct and indirect light emission. Turned aluminium structure in white or metallized brown polyacrylic paint. Silicone gasket.

Transparent polycarbonate diffuser.

Lampshade in hand-woven synthetic rattan available in striated white/grey or brown. Nickelled brass M12 cable gland.

Suspension kit with griplock and steel cable 2m (78,7") long.

4,5m (177,2") long orange polyurethane power cable with plug.

Equipped with canopy for in-ceiling installation, with galvanized sheet metal bracket and turned aluminium covering in white or metallized brown polyacrylic paint.