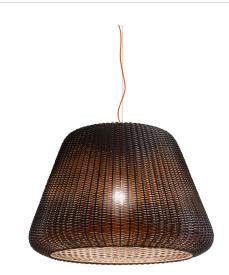

Suspension lighting fixture for outdoor spaces, with direct and indirect light emission. Turned aluminium structure in white or metallized brown polyacrylic paint. Silicone gasket.

Transparent polycarbonate diffuser.

Lampshade in hand-woven synthetic rattan available in striated white/grey or brown. Nickelled brass M12 cable gland.

Suspension kit with griplock and steel cable 2m (78,7") long.

4,5m (177,2") long orange polyurethane power cable with plug.

Equipped with canopy for in-ceiling installation, with galvanized sheet metal bracket and turned aluminium covering in white or metallized brown polyacrylic paint.